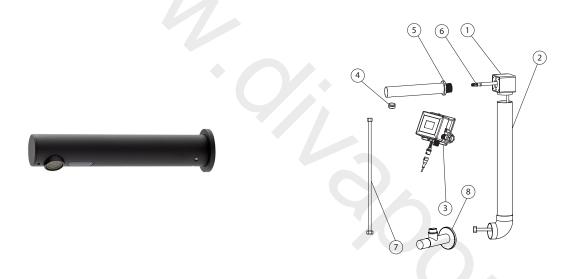

## 100286624 Matt black

ROUND - Electronic basin mixer with one water inlet 1/2" connections, "plus" aerator, without pop up waste. Battery 4x1,5V (AA). Flow rate 5 l/min at 3 bar. Filters and batteries included.

## Spare parts

| POS. | SAP       | ART.                                    | RRP*         |
|------|-----------|-----------------------------------------|--------------|
| 1    | 100241894 | REP. CAJA ENCASTRE CAÑOS SENSOR         |              |
| 2    | 100241858 | REP. PVC TUBE 600 MM SENSOR SPOUTS      | -            |
| 3    | 100241859 | REP. CAJA DE CONTROL DC CAÑO SENSOR     | <del>-</del> |
| 4    | 100286568 | REP AERATOR SENSOR SPOUT BLACK          | - L          |
| 5    | 100286612 | REP. TRIM SENSOR SPOUT BLACK            | -            |
| 6    | 100241905 | REP. HOSE 1000 MM SENSOR SPOUT          | -            |
| 7    | 100239110 | REP. HOSE 400 MM SENSOR SPOUT G1/2 G3/8 | -            |
| 8    | 100286594 | HOTELS CUT OFF VALVE BLACK              | -            |