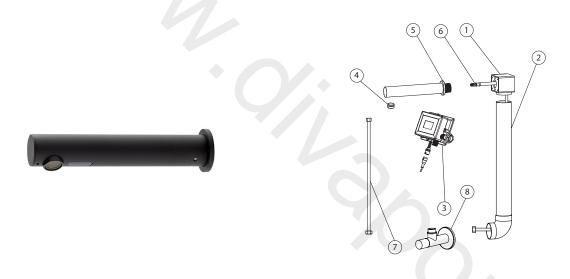

## Spare parts

| POS. | SAP       | ART.                                    | RRP* |  |
|------|-----------|-----------------------------------------|------|--|
| 1    | 100241894 | REP. CAJA ENCASTRE CAÑOS SENSOR         | -    |  |
| 2    | 100241858 | REP. PVC TUBE 600 MM SENSOR SPOUTS      |      |  |
| 3    | 100241904 | REP. CAJA DE CONTROL AC CAÑO SENSOR     |      |  |
| 4    | 100286568 | REP AERATOR SENSOR SPOUT BLACK          |      |  |
| 5    | 100286612 | REP. TRIM SENSOR SPOUT BLACK            | -    |  |
| 6    | 100241905 | REP. HOSE 1000 MM SENSOR SPOUT          | -    |  |
| 7    | 100239110 | REP. HOSE 400 MM SENSOR SPOUT G1/2 G3/8 | -    |  |
| 8    | 100286594 | HOTELS CUT OFF VALVE BLACK              | -    |  |