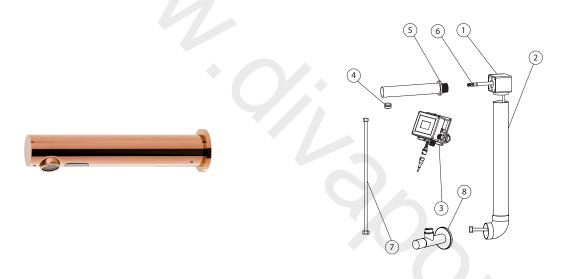

## Spare parts

| POS. | SAP       | ART.                                    | RRP* |
|------|-----------|-----------------------------------------|------|
| 1    | 100241894 | REP. CAJA ENCASTRE CAÑOS SENSOR         | -    |
| 2    | 100241858 | REP. PVC TUBE 600 MM SENSOR SPOUTS      | -    |
| 3    | 100241859 | REP. CAJA DE CONTROL DC CAÑO SENSOR     |      |
| 4    | 100286567 | REP. AIREADOR LLAVE CA SENSOR COB       | -    |
| 5    | 100286583 | REP. TRIM SENSOR SPOUT COPP             | -    |
| 6    | 100241905 | REP. HOSE 1000 MM SENSOR SPOUT          | -    |
| 7    | 100239110 | REP. HOSE 400 MM SENSOR SPOUT G1/2 G3/8 | -    |
| 8    | 100286573 | HOTELS CUT OFF VALVE COPP               | -    |