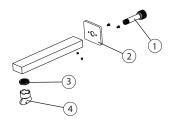

## Spare parts

| POS. | SAP       | ART.                               | RRP* |
|------|-----------|------------------------------------|------|
| 1    | 100291622 | REP. CONNECTOR SQUARE N BATH SPOUT | -    |
| 2    | 100291549 | REP. TRIM SQUARE N BATH SPOUT CHR  | -    |
| 3    | 100291517 | REP. AERATOR SQUARE N BATH SPOUT   | -    |
| 4    | 100081786 | LLAVE AIREADOR ENCASTRADO ESTANDAR | -    |