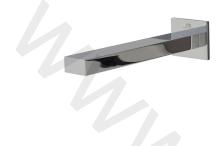

## 100289143 chrome

Concealed bath spout. "Clean" adjustable aerator. Flow rate 25 l/min. at 3 bar.