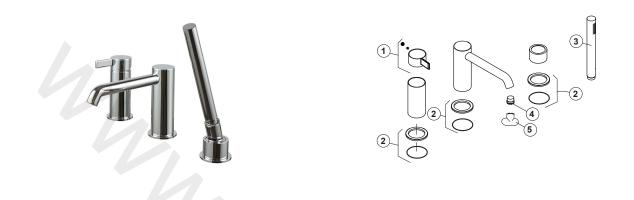

## 100292697 chrome

External part 3-piece bathtub installation battery

## Spare parts

| POS. | SAP       | ART.                                     | RRP* |
|------|-----------|------------------------------------------|------|
| 1    | 100292718 | MANETA LIGNAGE INSTALAC BAÑERA CROMO     | -    |
| 2    | 100214391 | BASE ROUND DECKMOUNTED CHROME            | -    |
| 3    | 100214382 | REP. HANDSHO CHROME ROUND BATHTUB/COLUMN | -    |
| 4    | 100220107 | AERATOR ROUND DECK MOUNTED               | -    |
| 5    | 100081788 | LLAVE AIREADOR ENCASTRADO PEQUEÑO        | -    |