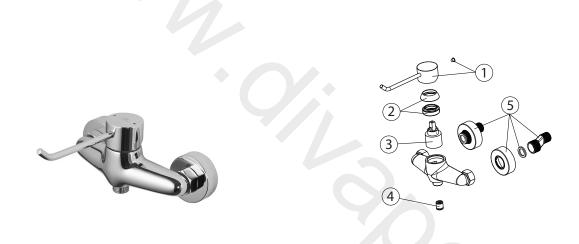

## 100294724 chrome

Wall mounted exposed shower mixer with Ø35 mm ceramic cartridge and 1/2" connections. Centre distance 150 +/-20 mm. Lever handle. Flow rate 14,2 l/min. at 3 bar.

## Spare parts

| POS. | SAP       | ART.                                  | RRP* |
|------|-----------|---------------------------------------|------|
| 1    | 100304626 | REP HANDLE EXPOSED SHOWER BELA SANI N | -    |
| 2    | 100304609 | TRIM + NUT EXPOSED SHOWER BELA SANI N | -    |
| 3    | 100237632 | CARTRIDGE BELA SANI N                 |      |
| 4    | 100267107 | REP. CHECK VALVE LIGNAGE WATER SUPPLY | -    |
| 5    | 100304641 | REP S-ELBOW+TRIM EXP SHO BELA SANI N  |      |