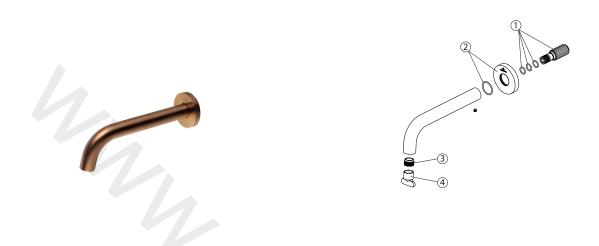

## 100299181 brushed copper

Wall mounted bath spout. Flow rate 18,2 l/min. at 3 bar.

## Spare parts

| POS. | SAP       | ART.                                 | RRP* |
|------|-----------|--------------------------------------|------|
| 1    | 100301740 | EMB C/BAÑERA ROUND N COBRE CEP       | -    |
| 2    | 100301723 | REP. AIREADOR C/BAÑERA ROUND N       | -    |
| 3    | 100081787 | LLAVE AIREADOR ENCASTRADO INTERMEDIO | -    |