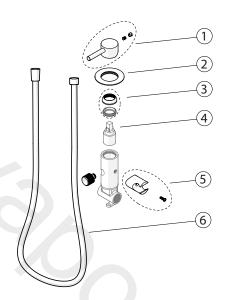

## Spare parts

| POS. | SAP       | ART.                                     | RRP*    |
|------|-----------|------------------------------------------|---------|
| 1    | 100267616 | HANDLE SANIT SHW W/MIXER PR. LINE GOLD   | -       |
| 2    | 100267623 | TRIM SANIT SHOWER W/MIXER PR. LINE GOLD  | -       |
| 3    | 100267633 | NUT+TRIM SANIT SH W/MIXER PR. LINE GOLD  | -       |
| 4    | 100241940 | CARTRIDGE SANIT. SHOWER W/MIXER PR. LINE |         |
| 5    | 100267643 | REP. HOLD SANIT SH W/MIXER PR. LINE GOLD | - /- /- |
| 6    | 100267645 | REP. HOSE SANIT SH W/MIXER PR. LINE GOLD | -//     |