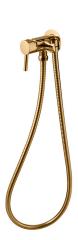

## 100304799 Gold

External parts of mixer for sanitary showers. Wall bracket with outlet elbow and hose included.