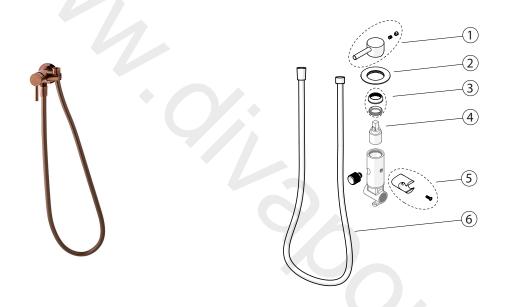

## 100304824 brushed copper

External parts of mixer for sanitary showers. Wall bracket with outlet elbow and hose included.

## Spare parts

| POS. | SAP       | ART.                                     | RRP*     |
|------|-----------|------------------------------------------|----------|
| 1    | 100284595 | HANDLE SANIT SH W/MIX PR. LINE BR COPPER | -        |
| 2    | 100284557 | TRIM SANIT SH W/MIXER PR. LINE BR COPPER | -        |
| 3    | 100284576 | NUT+TRIM SAN SH W/MIXER PR. LINE BR COP  | <b>-</b> |
| 4    | 100241940 | CARTRIDGE SANIT. SHOWER W/MIXER PR. LINE |          |
| 5    | 100284586 | REP. HOLD SAN SH W/MIXER PR. LINE BR COP | -        |
| 6    | 100284577 | REP. HOSE SAN SH W/MIXER PR. LINE BR COP | -        |