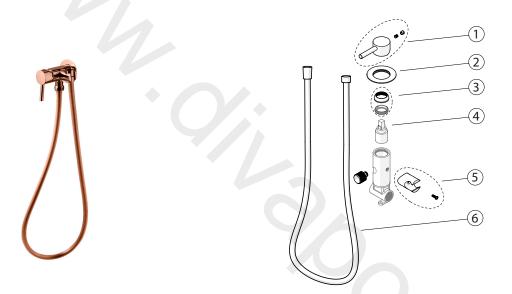

## 100304825 copper

External parts of mixer for sanitary showers. Wall bracket with outlet elbow and hose included.

## Spare parts

| POS. | SAP       | ART.                                     | RRP* |
|------|-----------|------------------------------------------|------|
| 1    | 100284610 | MANETA MEZ. DUCH. SANIT. PR. LINE COB    | -    |
| 2    | 100284611 | TRIM SANIT SHOW W/MIXER PR. LINE COPPER  | -    |
| 3    | 100284587 | NUT+TRIM SANIT SH W/MIXER PR. LINE COPP  | -    |
| 4    | 100241940 | CARTRIDGE SANIT. SHOWER W/MIXER PR. LINE |      |
| 5    | 100284558 | REP. HOLD SAN SH W/MIXER PR. LINE COP    | - h  |
| 6    | 100284588 | REP. HOSE SAN SHOW W/MIX PR. LINE COP    | -    |
|      |           |                                          |      |