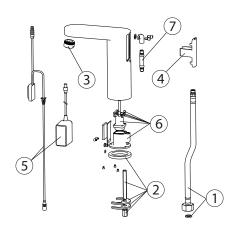

## Spare parts

| POS. | SAP       | ART.                                     | RRP* |
|------|-----------|------------------------------------------|------|
| 1    | 100121839 | HOSE WITH FILTER HOTELS ONE WATER INLET  | -    |
| 2    | 100109667 | fixing kit HOTELS IR mixer               | -    |
| 3    | 100306623 | FLOW REGU 5 L/MIN AERATOR BLACK MATT     | -    |
| 4    | 100306634 | HOTELS IR AC REAR COVER BLACK MATT       | -    |
| 5    | 100306635 | HOTELS IR AC SENSOR + POWER SUPPLY       | -    |
| 6    | 100306636 | REP INT BODY+ELECTR HOTELS IR AC 1 INLET | -    |
| 7    | 100236365 | HOSE INTERN CONNECT HOTELS SENSOR FAUCET | -    |