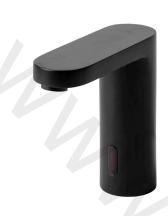

## 100305292 Matt black

HOTELS - Electronic basin mixer with one water inlet 3/8" connections, "plus" aerator, without pop up waste. Includes a 100-240V AC transformer . Flow rate 5 l/min at 3 bar.