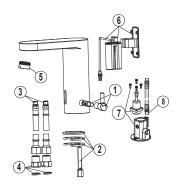

## Spare parts

| POS. | SAP       | ART.                                     | RRP* |
|------|-----------|------------------------------------------|------|
| 1    | 100306642 | TEMP HANDLE HOTELS IR MIXER BLACK MATT   | -    |
| 2    | 100109667 | fixing kit HOTELS IR mixer               | -    |
| 3    | 100044109 | PAIR STANDARD HOSES                      | -    |
| 4    | 100109668 | pair of hose filters 3/8"                | -    |
| 5    | 100306623 | FLOW REGU 5 L/MIN AERATOR BLACK MATT     | -    |
| 6    | 100306643 | HOTELS IR BASIN MIX BATT BOX BLACK MATT  | -    |
| 7    | 100213280 | REP INT BODY+ELECTRV HOTELS IR FAUC 2 IN | -    |
| 8    | 100236365 | HOSE INTERN CONNECT HOTELS SENSOR FAUCET | -    |