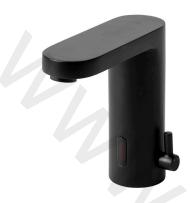

## 100305293 Matt black

HOTELS - Basin mixer with sensor control with two water inlets. 3/8"connections, without pop up waste. Battery 3V. "Plus" aerator. Flow rate 5 l/min. at 3 bar.