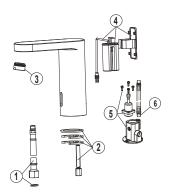

## Spare parts

| POS. | SAP       | ART.                                     | RRP* |
|------|-----------|------------------------------------------|------|
| 1    | 100121839 | HOSE WITH FILTER HOTELS ONE WATER INLET  | -    |
| 2    | 100109667 | fixing kit HOTELS IR mixer               | -    |
| 3    | 100306623 | FLOW REGU 5 L/MIN AERATOR BLACK MATT     | -    |
| 4    | 100306643 | HOTELS IR BASIN MIX BATT BOX BLACK MATT  | -    |
| 5    | 100223196 | REP INT BODY+ELECTR HOTELS IR 1 INLET    | -    |
| 6    | 100236365 | HOSE INTERN CONNECT HOTELS SENSOR FAUCET | -    |