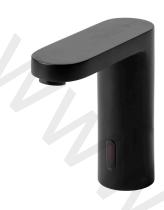

## 100305304 Matt black

HOTELS - Electronic basin mixer with one water inlet 3/8" connections, "plus" aerator, without pop up waste. Battery 3V. Flow rate 5 l/min at 3 bar.