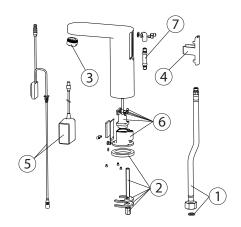

## Spare parts

| POS. | SAP       | ART.                                     | RRP* |
|------|-----------|------------------------------------------|------|
| 1    | 100121839 | HOSE WITH FILTER HOTELS ONE WATER INLET  | -    |
| 2    | 100109667 | fixing kit HOTELS IR mixer               | -    |
| 3    | 100072936 | FLOW REGULATOR 5 L/MIN STANDARD AERATOR  | -    |
| 4    | 100306633 | HOTELS IR AC REAR COVER CR               | -    |
| 5    | 100306635 | HOTELS IR AC SENSOR + POWER SUPPLY       | -    |
| 6    | 100306636 | REP INT BODY+ELECTR HOTELS IR AC 1 INLET | -    |
| 7    | 100236365 | HOSE INTERN CONNECT HOTELS SENSOR FAUCET | -    |