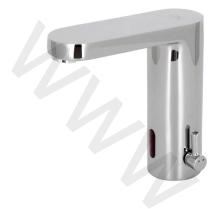

## 100305322 chrome

HOTELS - Basin mixer with sensor control with two water inlets. 3/8" connections, without pop up waste. Includes a 100-240V AC transformer. "Plus" aerator. Flow rate 5 l/min. at 3 bar.