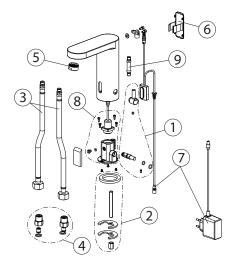

## Spare parts

| POS. | SAP       | ART.                                     | RRP* |
|------|-----------|------------------------------------------|------|
| 1    | 100113091 | TEMPERATURE HANDLE HOTELS IR MIXER CHR.  | -    |
| 2    | 100109667 | fixing kit HOTELS IR mixer               | -    |
| 3    | 100044109 | PAIR STANDARD HOSES                      | -    |
| 4    | 100109668 | pair of hose filters 3/8"                | -    |
| 5    | 100072936 | FLOW REGULATOR 5 L/MIN STANDARD AERATOR  | -    |
| 6    | 100306633 | HOTELS IR AC REAR COVER CR               | -    |
| 7    | 100306635 | HOTELS IR AC SENSOR + POWER SUPPLY       | -    |
| 8    | 100306629 | REP INT BODY+ELEC HOTELS IR AC 2 INLETS  | -    |
| 9    | 100236365 | HOSE INTERN CONNECT HOTELS SENSOR FAUCET | -    |