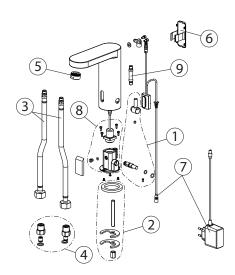

## Spare parts

| POS. | SAP       | ART.                                     | RRP* |
|------|-----------|------------------------------------------|------|
| 1    | 100306642 | TEMP HANDLE HOTELS IR MIXER BLACK MATT   | -    |
| 2    | 100109667 | fixing kit HOTELS IR mixer               | -    |
| 3    | 100044109 | PAIR STANDARD HOSES                      | -    |
| 4    | 100109668 | pair of hose filters 3/8"                | -    |
| 5    | 100306623 | FLOW REGU 5 L/MIN AERATOR BLACK MATT     | -    |
| 6    | 100306634 | HOTELS IR AC REAR COVER BLACK MATT       | -    |
| 7    | 100306635 | HOTELS IR AC SENSOR + POWER SUPPLY       | -    |
| 8    | 100306629 | REP INT BODY+ELEC HOTELS IR AC 2 INLETS  | -    |
| 9    | 100236365 | HOSE INTERN CONNECT HOTELS SENSOR FAUCET | _    |