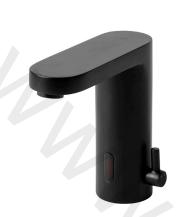

## 100305323 Matt black

HOTELS - Basin mixer with sensor control with two water inlets. 3/8"connections, without pop up waste. Includes a 100-240V AC transformer. "Plus" aerator. Flow rate 5 l/min. at 3 bar.