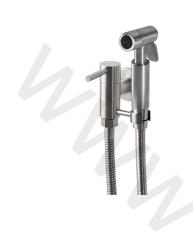

## 100311354 brushed stainless steel

ROUND INOX - Sanitary shower set with one water inlet. Includes spray hand shower, 122cm flexi shower hose twist free, angle valve and bracket