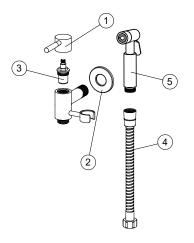

## Spare parts

| POS. | SAP       | ART.                                  | RRP* |
|------|-----------|---------------------------------------|------|
| 1    | 100289371 | MANETA SET 1 AG DUCHETA SAN AC CEP    | -    |
| 2    | 100284106 | EMB PARED SET 1 AG DUCH SANIT AC CEP  | -    |
| 3    | 100301721 | CARTUCHO SET 1 AG DUCH SANIT AC CEP   | -    |
| 4    | 100301987 | FLEXIBLE DOBLE GRAPADO 1,25 CM AC CEP | -    |
| 5    | 100311337 | SANITARY SHOWER ROUND INOX            | -    |