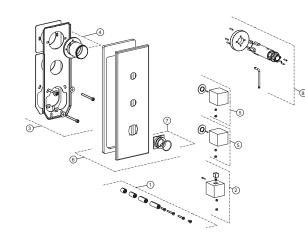

## Spare parts

| POS. | SAP       | ART.                                     | RRP* |
|------|-----------|------------------------------------------|------|
| 1    | 100286146 | FIXING NUT TEMP. HANDLE OXO THERM        | -    |
| 2    | 100326669 | MANETA TEMP. TERM. OXO ORO CEP.          | -    |
| 3    | 100286192 | FIXING KIT FOR WAL TRIM OXO THERM 2 WAYS | -    |
| 4    | 100286195 | WALL TRIM FIXING NUT OXO THERM           | -    |
| 5    | 100326666 | MANETA CAUDAL TERM. OXO. ORO CEP.        | -    |
| 6    | 100286190 | TOOL FOR FIXING PLATE OXO THERM          | -    |
| 7    | 100326653 | PLACA PARED TERM. OXO. 4 SAL. ORO CEP.   | -    |
| 8    | 100286161 | TEMPERATURE RING OXO THERM.              | -    |