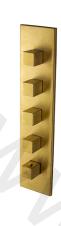

## 100320418 brushed gold

Trim kit for the thermostatic valve 4 ways. Thermostatic rough-in valve 4 ways code 100282727 required