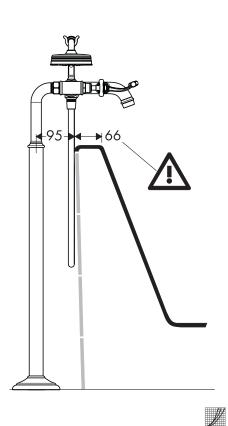

### 符号说明

保养 (参见第页 07)

热表面! (参见第页 06)

单向阀必须在符合国家或当地的法律的情况下按照EN 806-5定期检查 (至少一年一次)。

大小 (参见第页 05)

流量示意图 (参见第页 05) ①手持花洒

②浴缸出水口

备用零件 (参见第页 08) ¢@

DIMENSIONS (see page 05)

FLOW DIAGRAM (see page 05)

 Hand shower ② Bath Spout

SPARE PARTS (see page 08)

CLEANING (see page 06)

OPERATION (see page 05)

| FAULT                              | CAUSE                                      | REMEDY                                      |
|------------------------------------|--------------------------------------------|---------------------------------------------|
| / Insufficient water               | / check valve hasn't moved back            | / Exchange check valves                     |
|                                    | / Shower filter seal dirty                 | / Clean filter seal between shower and hose |
| / Instantaneous heater didn't work | / check valve hasn't moved back            | / Exchange check valves                     |
|                                    | / Shower filter seal dirty                 | / Clean filter seal between shower and hose |
|                                    | / Flow limiter in handshower isn't removed | / Remove flow limiter                       |