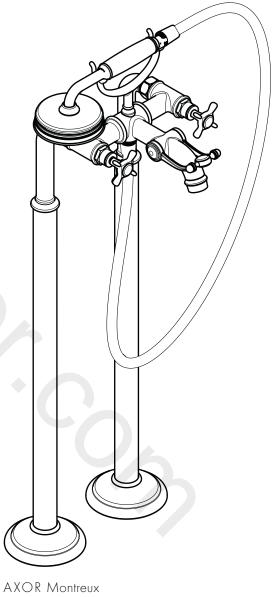

## ZH / 用户手册 / 组装说明

EN / Instructions for use / Assembly instructions

INSTALLATION

02 03 ΖH

02

#### ▲ 安全技巧

- △ 装配时为避免挤压和切割受伤,必须戴上手套。
- △本产品只允许作为洗浴、卫生和洁身之用。
- △ 必须避免让身体敏感部位 (如眼睛) 接触到莲蓬头喷水。必须保持莲蓬头与 人头之间有足够的距离。
- △ 冷热水管间过大的压力差必须予以平衡。

#### 安装提示

- / 安装前必须检查产品是否受到运输损害。 安装后将不认可运输损害或表面 损伤。
- / 管道和阀门必须根据通用标准进行安装、冲洗和检查。
- / 请遵守当地国家现行的安装规定。

#### 技术参数

工作压强: 推荐工作压强: 测试压强:

热水温度: 热力消毒

该产品专为饮用水设计!

### 符号说明



保养 (参见第页 07)

热表面! (参见第页 06)

单向阀必须在符合国家或当地的法律的情况下按照EN 806-5定期检查 (至少一年一次)。



大小 (参见第页 05)

流量示意图 (参见第页 05) ①手持花洒

②浴缸出水口

备用零件 (参见第页 08) ¢@

清洗 (参见第页 06)

操作 (参见第页 05)

| 问题         | 原因               | 补救             |
|------------|------------------|----------------|
| / 龙头出水量小   | / 单向阀装反          | / 正确安装单向阀      |
|            | / 花洒滤网有垃圾堵塞      | / 清洗花洒和软管间的过滤网 |
| / 燃气热水器不工作 |