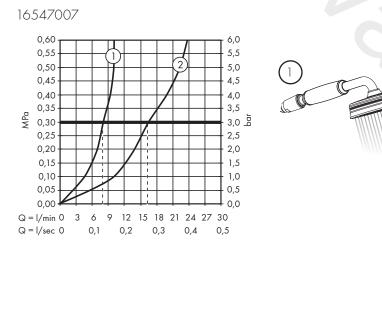

### 符号说明

保养 (参见第页 07)

热表面! (参见第页 06)

单向阀必须在符合国家或当地的法律的情况下按照EN 806-5定期检查 (至少一年一次)。

大小 (参见第页 05)

流量示意图 (参见第页 05) ①手持花洒

②浴缸出水口

备用零件 (参见第页 08) ¢@

DIMENSIONS (see page 05)

FLOW DIAGRAM (see page 05)

 Hand shower ② Bath Spout

SPARE PARTS (see page 08)

CLEANING (see page 06)

OPERATION (see page 05)

| FAULT                              | CAUSE                                      | REMEDY                                      |
|------------------------------------|--------------------------------------------|---------------------------------------------|
| / Insufficient water               | / check valve hasn't moved back            | / Exchange check valves                     |
|                                    | / Shower filter seal dirty                 | / Clean filter seal between shower and hose |
| / Instantaneous heater didn't work | / check valve hasn't moved back            | / Exchange check valves                     |
|                                    | / Shower filter seal dirty                 | / Clean filter seal between shower and hose |
|                                    | / Flow limiter in handshower isn't removed | / Remove flow limiter                       |