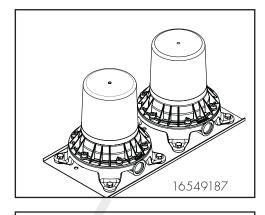

### 符号说明

保养 (参见第页 07)

热表面! (参见第页 06)

单向阀必须在符合国家或当地的法律的情况下按照EN 806-5定期检查 (至少一年一次)。

大小 (参见第页 05)

流量示意图 (参见第页 05) ①手持花洒

②浴缸出水口

备用零件 (参见第页 08) ¢@

## SYMBOL DESCRIPTION

Do not use silicone containing acetic acid!

Hot surface! (see page 06)

MAINTENANCE (see page 07)

The check valves must be checked regularly according to EN 806-5 in accordance with national or regional regulations (at least once a year).