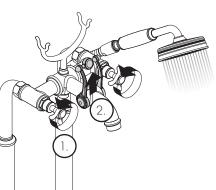

-----------------------|---------------------------------------------|
| / Insufficient water               | / check valve hasn't moved back            | / Exchange check valves                     |
|                                    | / Shower filter seal dirty                 | / Clean filter seal between shower and hose |
| / Instantaneous heater didn't work | / check valve hasn't moved back            | / Exchange check valves                     |
|                                    | / Shower filter seal dirty                 | / Clean filter seal between shower and hose |
|                                    | / Flow limiter in handshower isn't removed | / Remove flow limiter                       |

















1.





W Lulului

## AXOR Montreux







AXOR Montreux







2

A

开/open

开/open

关/close



#### 汉斯格雅产品的清洁建议

现代的卫浴龙头、厨房龙头、花洒、配件、盥洗台、浴盆和加热器采用的制造 材料非常迥异,以适应产品外形设计和使用功能的市场需求。

为了避免产品损坏和由此引发的投诉及争议,必须在使用和清洁产品时遵循有 关规程。

#### 在保养汉斯格雅产品时,原则上必须注意:

- / 只能使用那些有明确注明是适用于本产品的清洁剂。
- / 不允许使用含有盐酸、蚁酸、氯漂或醋酸的清洁剂,因为这些清洁剂会给产品表面造成严重的损伤。
- / 含磷酸的清洁剂必须在特定条件下使用。
- / 不允许将两种以上清洁剂混合使用。
- / 不允许使用具有研磨作用的清洁工具和设备,如不适合的清洁粉末、海绵垫或超细麦克布。
- / 必须严格遵守清洁剂生产厂商的使用说明。
- / 严格遵守清洁剂的用量和作用时间,决不允许清洁剂的作用时间长于规定值。
- / 定期的清洁以预防水垢。
- / 不允许将清洁剂直接喷射到汉斯格雅产品上,因为喷雾会进入汉斯格雅产品的开口部分和缝隙中而造成损害。首先将清洁剂喷在软布上,再用软布进行 清洁。
- / 清洁之后必须用足够的清水冲洗,以彻底去除残留的吸附物(清洁剂)。
- / 不允许使用蒸汽清洗机, 高温会损害产品。

#### 重要说明

肥皂,洗发水、沐浴液、染发剂、香水、刮胡水、指甲油的残留也会对产品造成损伤。

此处:使用后要小心地用清水将剩余物冲洗干净。

同样在产品下方不得存放洗涤剂和化学药品,例如不可放在用于洗脸盆的梳洗 柜中否则挥发气体将损坏产品。

在已经损伤的表面继续使用清洁剂会给表面造成更大的损伤。

不按规定进行清洁而造成的任何损坏不在本公司产品保修范围之内。

表面损坏的部件必须更换,否则会有受伤的危险。

#### 担保

Hansgrohe 向用户