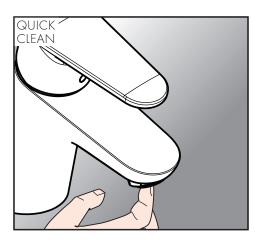

#### QUICKCLEAN

有了QuickClean,手工清洁功能,要去掉喷头上的水垢,只需简单地搓除即可。

CLEANING RECOMMENDATION FOR HANSGROHE PROD-UCTS

Today, modern sanitary and kitchen tapware, showers, accessories, washstands, tubs and radiators consist of very different materials to comply with the needs of the market with regard to design and functionality.

#### QUICKCLEAN

The QuickClean cleaning function only needs a small manual rub over to remove the lime scale from the spray channels.