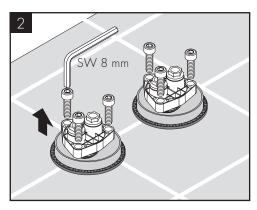

|
|------------------------------------|--------------------------------------------|---------------------------------------------|
| / Insufficient water               | / check valve hasn't moved back            | / Exchange check valves                     |
|                                    | / Shower filter seal dirty                 | / Clean filter seal between shower and hose |
| / Instantaneous heater didn't work | / check valve hasn't moved back            | / Exchange check valves                     |
|                                    | / Shower filter seal dirty                 | / Clean filter seal between shower and hose |
|                                    | / Flow limiter in handshower isn't removed | / Remove flow limiter                       |

















1.





W Lulului

## AXOR Montreux







AXOR Montreux







2

A

开/open

开/open

关/close



#### 汉斯格雅产品的清洁建议

现代的卫浴龙头、厨房龙头、花洒、配件、盥洗台、浴盆和加热器采用的制造 材料非常迥异,以适应产品外形设计和使用功能的市场需求。

为了避免产品损坏和由此引发的投诉及争议,必须在使用和清洁产品时遵循有 关规程。

#### 在保养汉斯格雅产品时,原则上必须注意:

- / 只能使用那些有明确注明是适用于本产品的清洁剂。
- / 不允许使用含有盐酸、蚁酸、氯漂或醋酸的清洁剂,因为这些清洁剂会给产品表面造成严重的损伤。
- / 含磷酸的清洁剂必须在特定条件下使用。
- / 不允许将两种以上清洁剂混合使用。
- / 不允许使用具有研磨作用的清洁工具和设备,如不适合的清洁粉末、海绵垫或超细麦克布。
- / 必须严格遵守清洁剂生产厂商的使用说明。
- / 严格遵守清洁剂的用量和作用时间,决不允许清洁剂的作用时间长于规定值。
- / 定期的清洁以预防水垢。
- / 不允许将清洁剂直接喷射到汉斯格雅产品上,因为喷雾会进入汉斯格雅产品的开口部分和缝隙中而造成损害。首先将清洁剂喷在软布上,再用软布进行 清洁。
- / 清洁之后必须用足够的清水冲洗,以彻底去除残留的吸附物(清洁剂)。
- / 不允许使用蒸汽清洗机, 高温会损害产品。

#### 重要说明

肥皂,洗发水、沐浴液、染发剂、香水、刮胡水、指甲油的残留也会对产品造成损伤。

此处:使用后要小心地用清水将剩余物冲洗干净。

同样在产品下方不得存放洗涤剂和化学药品,例如不可放在用于洗脸盆的梳洗 柜中否则挥发气体将损坏产品。

在已经损伤的表面继续使用清洁剂会给表面造成更大的损伤。

不按规定进行清洁