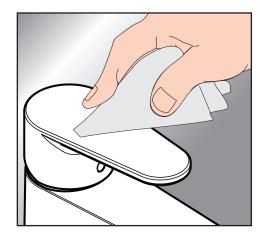

#### QUICKCLEAN

有了QuickClean,手工清洁功能,要去掉喷头上的水垢,只需简单地搓除即可。

CLEANING RECOMMENDATION FOR HANSGROHE PROD-UCTS

Today, modern sanitary and kitchen tapware, showers, accessories, washstands, tubs and radiators consist of very different materials to comply with the needs of the market with regard to design and functionality.

#### QUICKCLEAN

The QuickClean cleaning function only needs a small manual rub over to remove the lime scale from the spray channels.