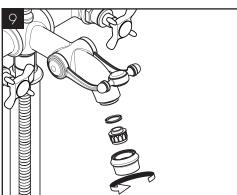

### 符号说明

保养 (参见第页 07)

热表面! (参见第页 06)

单向阀必须在符合国家或当地的法律的情况下按照EN 806-5定期检查 (至少一年一次)。

大小 (参见第页 05)

流量示意图 (参见第页 05) ①手持花洒

②浴缸出水口

备用零件 (参见第页 08) ¢@

DIMENSIONS (see page 05)

FLOW DIAGRAM (see page 05)

 Hand shower ② Bath Spout

SPARE PARTS (see page 08)

CLEANING (see page 06)

OPERATION (see page 05)

| FAULT                              | CAUSE                                      | REMEDY                                      |
|------------------------------------|--------------------------------------------|---------------------------------------------|
| / Insufficient water               | / check valve hasn't moved back            | / Exchange check valves                     |
|                                    | / Shower filter seal dirty                 | / Clean filter seal between shower and hose |
| / Instantaneous heater didn't work | / check valve hasn't moved back            | / Exchange check valves                     |
|                                    | / Shower filter seal dirty                 | / Clean filter seal between shower and hose |
|                                    | / Flow limiter in handshower isn't removed | / Remove flow limiter                       |