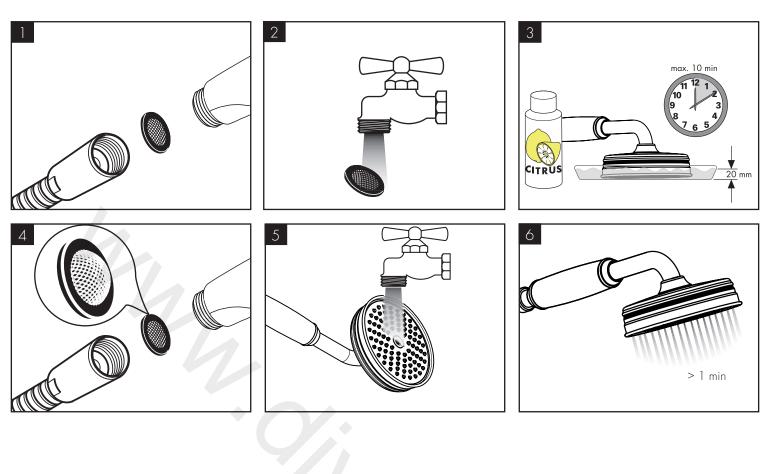

清洗 (参见第页 06)

操作 (参见第页 05)

| 问题         | 原因               | 补救             |
|------------|------------------|----------------|
| / 龙头出水量小   | / 单向阀装反          | / 正确安装单向阀      |
|            | / 花洒滤网有垃圾堵塞      | / 清洗花洒和软管间的过滤网 |
| / 燃气热水器不工作 | / 单向阀装反          | / 正确安装单向阀      |
|            | / 花洒滤网有垃圾堵塞      | / 清洗花洒和软管间的过滤网 |
|            | / 手持花洒的流量限制器没有去除 | / 去除流量限制器      |

DIMENSIONS (see page 05)

FLOW DIAGRAM (see page 05)

 Hand shower ② Bath Spout

SPARE PARTS (see page 08)

CLEANING (see page 06)

OPERATION (see page 05)

| FAULT                              | CAUSE                                      | REMEDY                                      |
|------------------------------------|--------------------------------------------|---------------------------------------------|
| / Insufficient water               | / check valve hasn't moved back            | / Exchange check valves                     |
|                                    | / Shower filter seal dirty                 | / Clean filter seal between shower and hose |
| / Instantaneous heater didn't work | / check valve hasn't moved back            | / Exchange check valves                     |
|                                    | / Shower filter seal dirty                 | / Clean filter seal between shower and hose |
|                                    | / Flow limiter in handshower isn't removed | / Remove flow limiter                       |