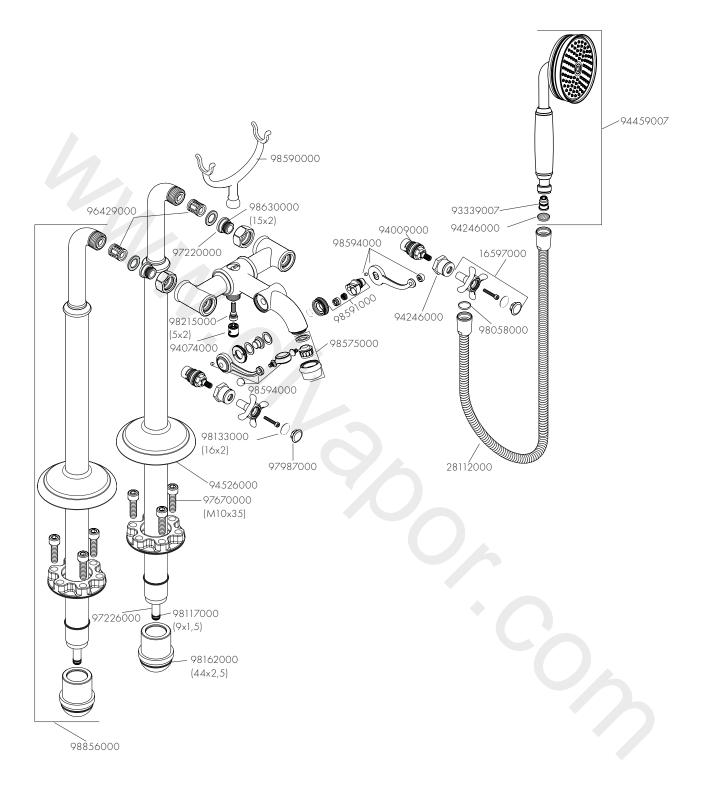

### 符号说明

保养 (参见第页 07)

热表面! (参见第页 06)

单向阀必须在符合国家或当地的法律的情况下按照EN 806-5定期检查 (至少一年一次)。

大小 (参见第页 05)

流量示意图 (参见第页 05) ①手持花洒

②浴缸出水口

备用零件 (参见第页 08) ¢@

DIMENSIONS (see page 05)

FLOW DIAGRAM (see page 05)

 Hand shower ② Bath Spout

SPARE PARTS (see page 08)

CLEANING (see page 06)

OPERATION (see page 05)

| FAULT                              | CAUSE                                      | REMEDY                                      |
|------------------------------------|--------------------------------------------|---------------------------------------------|
| / Insufficient water               | / check valve hasn't moved back            | / Exchange check valves                     |
|                                    | / Shower filter seal dirty                 | / Clean filter seal between shower and hose |
| / Instantaneous heater didn't work | / check valve hasn't moved back            | / Exchange check valves                     |
|                                    | / Shower filter seal dirty                 | / Clean filter seal between shower and hose |
|                                    | / Flow limiter in handshower isn't removed | / Remove flow limiter                       |