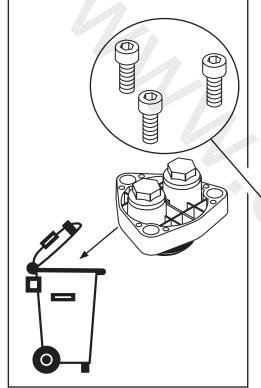

#### QUICKCLEAN

有了QuickClean,手工清洁功能,要去掉喷头上的水垢,只需简单地搓除即可。

CLEANING RECOMMENDATION FOR HANSGROHE PROD-UCTS

Today, modern sanitary and kitchen tapware, showers, accessories, washstands, tubs and radiators consist of very different materials to comply with the needs of the market with regard to design and functionality.

#### QUICKCLEAN

The QuickClean cleaning function only needs a small manual rub over to remove the lime scale from the spray channels.