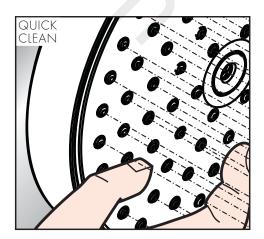

#### QUICKCLEAN

有了QuickClean,手工清洁功能,要去掉喷头上的水垢,只需简单地搓除即可。

CLEANING RECOMMENDATION FOR HANSGROHE PROD-UCTS

Today, modern sanitary and kitchen tapware, showers, accessories, washstands, tubs and radiators consist of very different materials to comply with the needs of the market with regard to design and functionality.

#### QUICKCLEAN

The QuickClean cleaning function only needs a small manual rub over to remove the lime scale from the spray channels.