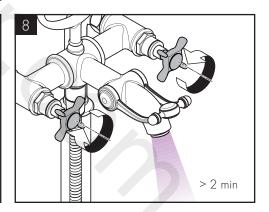

#### 技术参数

工作压强: 推荐工作压强: 测试压强:

热水温度: 热力消毒

该产品专为饮用水设计!

最大 1 MPa

0,1 - 0,5 MPa

最大 60°C 70°C/4 分钟

(1 MPa = 10 bar = 147 PSI)

1,6 MPa

03

## TECHNICAL DATA

| Operating pressure:             | max. 1 MPa                 |
|---------------------------------|----------------------------|
| Recommended operating pressure: | 0,1 - 0,5 MPa              |
| Test pressure:                  | 1,6 MPa                    |
|                                 | (1 MPa = 10 bar = 147 PSI) |
| Hot water temperature:          | max. 60°C                  |
| Thermal disinfection:           | 70°C/4 min                 |