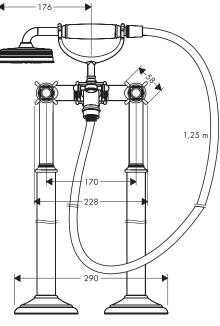

### 符号说明

保养 (参见第页 07)

热表面! (参见第页 06)

单向阀必须在符合国家或当地的法律的情况下按照EN 806-5定期检查 (至少一年一次)。

大小 (参见第页 05)

流量示意图 (参见第页 05) ①手持花洒

②浴缸出水口

备用零件 (参见第页 08) ¢@

DIMENSIONS (see page 05)

FLOW DIAGRAM (see page 05)

 Hand shower ② Bath Spout

SPARE PARTS (see page 08)

CLEANING (see page 06)

OPERATION (see page 05)

| FAULT                              | CAUSE                                      | REMEDY                                      |
|------------------------------------|--------------------------------------------|---------------------------------------------|
| / Insufficient water               | / check valve hasn't moved back            | / Exchange check valves                     |
|                                    | / Shower filter seal dirty                 | / Clean filter seal between shower and hose |
| / Instantaneous heater didn't work | / check valve hasn't moved back            | / Exchange check valves                     |
|                                    | / Shower filter seal dirty                 | / Clean filter seal between shower and hose |
|                                    | / Flow limiter in handshower isn't removed | / Remove flow limiter                       |