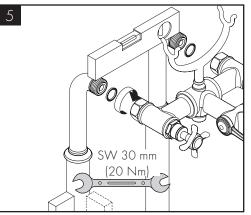

|
|------------------------------------|--------------------------------------------|---------------------------------------------|
| / Insufficient water               | / check valve hasn't moved back            | / Exchange check valves                     |
|                                    | / Shower filter seal dirty                 | / Clean filter seal between shower and hose |
| / Instantaneous heater didn't work | / check valve hasn't moved back            | / Exchange check valves                     |
|                                    | / Shower filter seal dirty                 | / Clean filter seal between shower and hose |
|                                    | / Flow limiter in handshower isn't removed | / Remove flow limiter                       |

















1.





W Lulului

## AXOR Montreux







AXOR Montreux







2

A

开/open

开/open

关/close



#### 汉斯格雅产品的清洁建议

现代的卫浴龙头、厨房龙头、花洒、配件、盥洗台、浴盆和加热器采用的制造 材料非常迥异,以适应产品外形设计和使用功能的市场需求。

为了避免产品损坏和由此引发的投诉及争议,必须在使用和清洁产品时遵循有 关规程。

#### 在保养汉斯格雅产品时,原则上必须注意:

- / 只能使用那些有明确注明是适用于本产品的清洁剂。
- / 不允许使用含有盐酸、蚁酸、氯漂或醋酸的清洁剂,因为这些清洁剂会给产品表面造成严重的损伤。
- / 含磷酸的清洁剂必须在特定条件下使用。
- / 不允许将两种以上清洁剂混合使用。
- / 不允许使用具有研磨作用的清洁工具和设备,如不适合的清洁粉末、海绵垫或超细麦克布。
- / 必须严格遵守清洁剂生产厂商的使用说明。
- / 严格遵守清洁剂的用量和作用时间,决不允许清洁剂的作用时间长于规定值。
- / 定期的清洁以预防水垢。
- / 不允许将清洁剂直接喷射到汉斯格雅产品上,因为喷雾会进入汉斯格雅产品的开口部分和缝隙中而造成损害。首先将清洁剂喷在软布上,再用软布进行 清洁。
- / 清洁之后必须用足够的清水冲洗,以彻底去除残留的吸附物(清洁剂)。
- / 不允许使用蒸汽清洗机, 高温会损害产品。

#### 重要说明

肥皂,洗发水、沐浴液、染发剂、香水、刮胡水、指甲油的残留也会对产品造成损伤。

此处:使用后要小心地用清水将剩余物冲洗干净。

同样在产品下方不得存放洗涤剂和化学药品,例如不可放在用于洗脸盆的梳洗 柜中否则挥发气体将损坏产品。

在已经损伤的表面继续使用清洁剂会给表面造成更大的损伤。

不按规定进行清洁而造