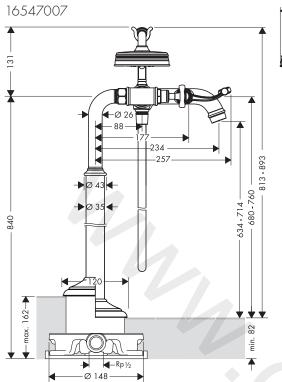

### 符号说明

保养 (参见第页 07)

热表面! (参见第页 06)

单向阀必须在符合国家或当地的法律的情况下按照EN 806-5定期检查 (至少一年一次)。

大小 (参见第页 05)

流量示意图 (参见第页 05) ①手持花洒

②浴缸出水口

备用零件 (参见第页 08) ¢@

DIMENSIONS (see page 05)

FLOW DIAGRAM (see page 05)

 Hand shower ② Bath Spout

SPARE PARTS (see page 08)

CLEANING (see page 06)

OPERATION (see page 05)

| FAULT                              | CAUSE                                      | REMEDY                                      |
|------------------------------------|--------------------------------------------|---------------------------------------------|
| / Insufficient water               | / check valve hasn't moved back            | / Exchange check valves                     |
|                                    | / Shower filter seal dirty                 | / Clean filter seal between shower and hose |
| / Instantaneous heater didn't work | / check valve hasn't moved back            | / Exchange check valves                     |
|                                    | / Shower filter seal dirty                 | / Clean filter seal between shower and hose |
|                                    | / Flow limiter in handshower isn't removed | / Remove flow limiter                       |