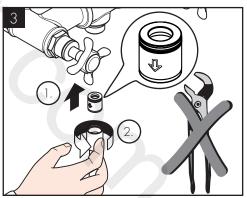

#### ▲ 安全技巧

- △ 装配时为避免挤压和切割受伤,必须戴上手套。
- △本产品只允许作为洗浴、卫生和洁身之用。
- △ 必须避免让身体敏感部位 (如眼睛) 接触到莲蓬头喷水。必须保持莲蓬头与 人头之间有足够的距离。
- △ 冷热水管间过大的压力差必须予以平衡。

#### 安装提示

- / 安装前必须检查产品是否受到运输损害。 安装后将不认可运输损害或表面 损伤。
- / 管道和阀门必须根据通用标准进行安装、冲洗和检查。
- / 请遵守当地国家现行的安装规定。

## ▲ SAFETY NOTES

- $\Delta$  Gloves should be worn during installation to prevent crushing and cutting injuries.
- ${
  m \Delta}$  The product may only be used for bathing, hygienic and body cleaning purposes.
- $\Delta$  Do not allow the streams of the shower touch sensitive body parts (such as your eyes). An adequate distance must be kept between the shower and you.
- $\Delta$  The hot and cold supplies must be of equal pressures.

## INSTALLATION INSTRUCTIONS

- /  $\,$  Prior to installation, inspect the product for transport damages. After it has been installed, no transport or surface damage will be honoured.
- The pipes and the fixture must be installed, flushed and tested as per the applicable / standards.
- / The plumbing codes applicable in the respective countries must be observed.