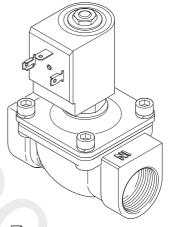

## Rada SV3022 Solenoid Valve

Tick the appropriate boxes to familiarise yourself with the part names and to confirm that the parts are included.

☐ 1 x SV3022 Solenoid Valve

**Important!** For details of Installation, Commissioning, Fault Diagnosis, Maintenance and Spare Parts, refer to the 'Rada Pulse Electronic Washroom' Product Manual.