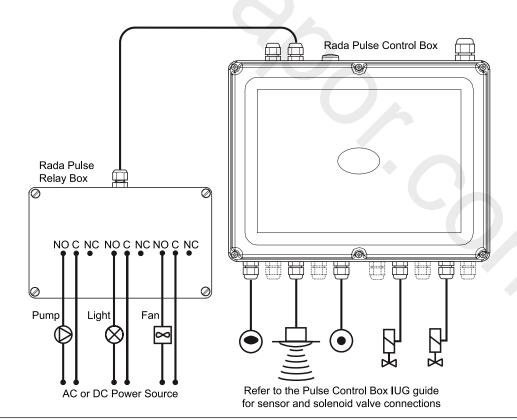

### Wiring Diagram

Kohler Mira Limited Cromwell Road, Cheltenham Gloucestershire, GL52 5EP

Specification Enquiries

Tel: 0844 571 1777, Fax: 0844 472 3076 Email: rada\_technical@mirashowers.com www.radacontrols.com