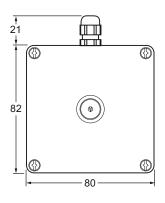

ontrol Box
- Enables the temporary disabling of a Rada Pulse Washroom Control System during cleaning and maintenance periods
- For additional security, the key may only be removed when it's in the 'OFF' position

# Rada Pulse Operating Key Switch

- Designed to be wired to the Rada Pulse Control Box
- Enables ON/OFF operation of the outlets, for such as group showers, for requisite period by authorised key holder
- For additional security, the key may only be removed when it's in the 'OFF' position



Specify as: Rada Pulse Isolating Key Switch (2.1495.080)
For temporary disablement of Rada Pulse Control Box during cleaning or maintenance.

Specify as: Rada Pulse Operating Key Switch (2.1495.081)
For the manual operation of multiple outlets by authorised key holders.

### Dimensions (mm)







### TECHNICAL SPECIFICATION

#### **Descriptions**

Rada Pulse Isolating Key Switch

This is a key operated isolation switch designed to be wired directly to the 'disable switch' terminal of the Rada Pulse Control Box. When the key is turned to the horizontal position, the system is disabled and allows for cleaning or maintenance to be preformed.

### Rada Pulse Operating Key Switch

This is a key operated on/off switch designed to be wired directly to the sensor terminal of a Rada Pulse Control Box. When the key is turned to the horizontal position, all of the outlets (e.g. for group showering) will operate until the key is turned to the vertical position.

#### **Approvals**

Designed, manufactured and supported in accordance with accredited BS EN ISO 9001:2008 Quality Management S