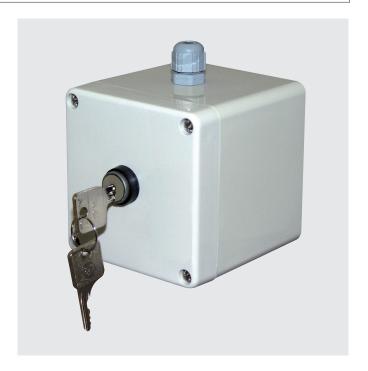

# RADA PULSE KEY SWITCHES

## Rada Pulse Isolating Key Switch

- Designed to be wired to the Rada Pulse Control Box
- Enables the temporary disabling of a Rada Pulse Washroom Control System during cleaning and maintenance periods
- For additional security, the key may only be removed when it's in the 'OFF' position

# Rada Pulse Operating Key Switch

- Designed to be wired to the Rada Pulse Control Box
- Enables ON/OFF operation of the outlets, for such as group showers, for requisite period by authorised key holder
- For additional security, the key may only be removed when it's in the 'OFF' position

#### **Descriptions**

Rada Pulse Isolating Key Switch

This is a key operated isolation switch designed to be wired directly to the 'disable switch' terminal of the Rada Pulse Control Box. When the key is turned to the horizontal position, the system is disabled and allows for cleaning or maintenance to be preformed.

### Rada Pulse Operating Key Switch

This is a key operated on/off switch designed to be wired directly to the sensor terminal of a Rada Pulse Control Box. When the key is turned to the horizontal position, all of the outlets (e.g. for group showering) will operate until the key is turned to the vertical position.