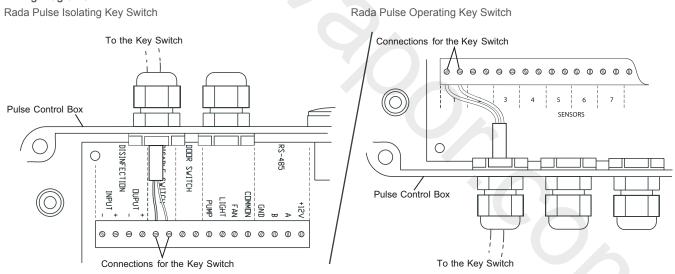

#### Wiring Diagrams

Kohler Mira Limited

Cromwell Road, Cheltenham Gloucestershire, GL52 5EP

#### **Descriptions**

Rada Pulse Isolating Key Switch

This is a key operated isolation switch designed to be wired directly to the 'disable switch' terminal of the Rada Pulse Control Box. When the key is turned to the horizontal position, the system is disabled and allows for cleaning or maintenance to be preformed.

### Rada Pulse Operating Key Switch

This is a key operated on/off switch designed to be wired directly to the sensor terminal of a Rada Pulse Control Box. When the key is turned to the horizontal position, all of the outlets (e.g. for group showering) will operate until the key is turned to the vertical position.