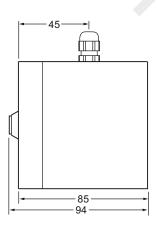

trol Box
- Enables the temporary disabling of a Rada Pulse Washroom Control System during cleaning and maintenance periods
- For additional security, the key may only be removed when it's in the 'OFF' position

# Rada Pulse Operating Key Switch

- Designed to be wired to the Rada Pulse Control Box
- Enables ON/OFF operation of the outlets, for such as group showers, for requisite period by authorised key holder
- For additional security, the key may only be removed when it's in the 'OFF' position



Specify as: Rada Pulse Isolating Key Switch (2.1495.080)
For temporary disablement of Rada Pulse Control Box during cleaning or maintenance.

Specify as: Rada Pulse Operating Key Switch (2.1495.081)
For the manual operation of multiple outlets by authorised key holders.

### Dimensions (mm)







### TECHNICAL SPECIFICATION

#### **Descriptions**

Rada Pulse Isolating Key Switch

This is a key operated isolation switch designed to be wired directly to the 'disable switch' terminal of the Rada Pulse Control Box. When the key is turned to the horizontal position, the system is disabled and allows for cleaning or maintenance to be preformed.

### Rada Pulse Operating Key Switch

This is a key operated on/off switch designed to be wired directly to the sensor terminal of a Rada Pulse Control Box. When the key is turned to the horizontal position, all of the outlets (e.g. for group showering) will operate until the key is turned to the vertical position.

#### **Approvals**

Designed, manufactured and supported in accordance with accredited BS EN ISO 9001:2008 Quality Management Sys