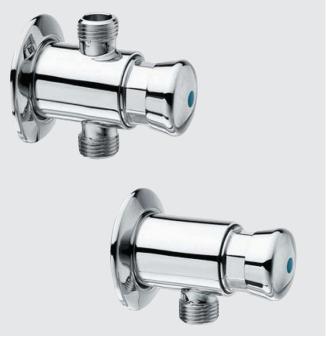

# RADA T1 300 AND T1 320 TIMED FLOW SHOWER CONTROL

- WRAS Approved
- KIWA Approved
- Robust design
- Vandal resistant control knob
- Energy and water saving adjustable flow
- Easy servicing one piece cartridge
- Non-concussive action

### Specify as: Rada T1 300 (2.1762.055)

Surface mount, chrome finish, push-button shower control with 30 (±10) seconds time flow.

Specify as: Rada T1 320 (2.1762.054)

Surface mount, chrome finish, push-button shower control with  $30 (\pm 10)$  seconds time flow.