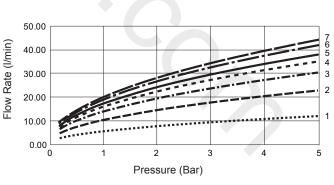

The internal time flow cartridge provides a choice of 7 flow settings to give the most economical flow rate over the pressure range available. The cartridge is factory set in the minimum flow restriction position. This can be adjusted to suit individual site requirements.

Flow

Kohler Mira Limited Cromwell Road Cheltenham Gloucestershire GL52 5EP Specification Enquiries Tel: 0844 571 1777 Fax: 0844 472 3076 Email: rada\_technical@mirashowers.com www.radacontrols.com