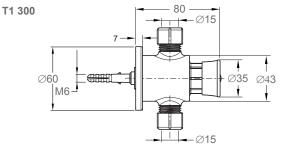

### Dimensions (mm)

T1 320

#### Connections

T1 300 Inlet/Outlet: 15 mm compression

T1 320 Inlet:1/2" BSP male parallel thread Outlet: 15 mm compression