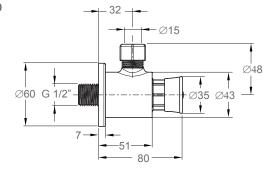

### Dimensions (mm)

T1 320

#### Connections

T1 300 Inlet/Outlet: 15 mm compression

T1 320 Inlet:1/2" BSP male parallel thread Outlet: 15 mm compression