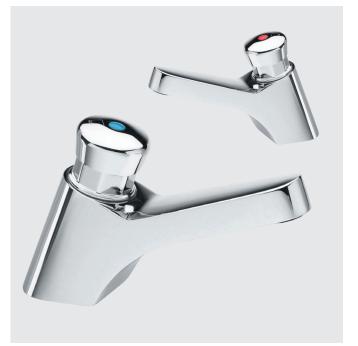

# RADA T1 100 TIMED FLOW PILLAR TAP

- WRAS Approved
- KIWA Approved
- Robust design
- Vandal resistant control knob
- Vandal resistant non-removable flow straightener
- Energy and water saving adjustable flow
- Easy servicing one piece cartridge
- Non-concussive action
- Red or blue temperature indicator included

### Specify as: Rada T1 100 (2.1762.056)

Basin mounted push button tap with 12  $(\pm 3)$  seconds time flow for use on basins or counter tops.

The internal time flow cartridge provides a choice of 5 flow settings to give the most economical flow rate over the pressure range available. **Note!** The cartridge is set in the mid-restriction position.

#### Operation

The taps are designed to give approximately 12 (+/- 3) seconds of flow duration when the button is pressed and released. **Note!** Red and Blue indices are supplied for use in the control knob to denote applicable supply.