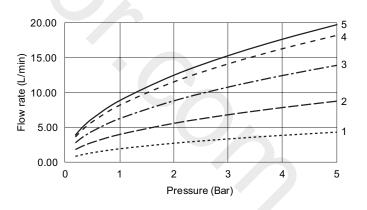

### Flow

### Specify as: Rada T1 100 (2.1762.056)

Basin mounted push button tap with 12  $(\pm 3)$  seconds time flow for use on basins or counter tops.

The internal time flow cartridge provides a choice of 5 flow settings to give the most economical flow rate over the pressure range available. **Note!** The cartridge is set in the mid-restriction position.

#### Pressures

Minimum Operational Pressure: **0.2 bar** Maximum Operational Pressure: **5 bar** Maximum Static Pressure: **10 bar** 

Kohler Mira Limited Cromwell Road, Cheltenham

Gloucestershire, GL52 5EP