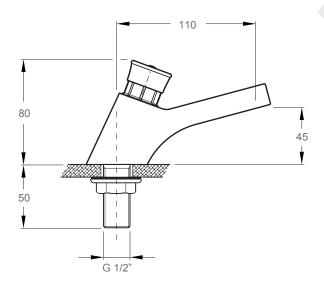

### Dimensions (mm)

#### Connections

Inlets:  $\frac{1}{2}$ " BSP male parallel thread to BS2779, suitable for standard end feed tap connector.