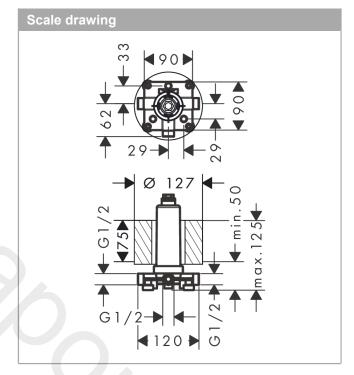

#### **Rainmaker Select**

# Basic set for overhead shower with ceiling connector Finish: n.a. Article Number: 24010180