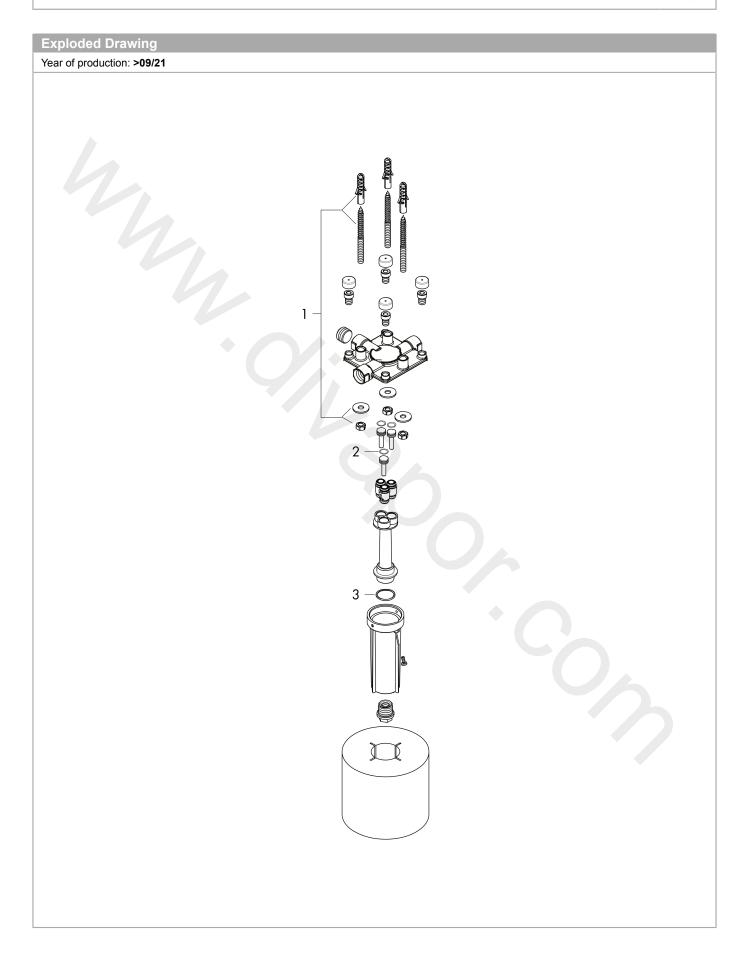

# Basic set for overhead shower with ceiling connector Finish: n.a. Article Number: 24010180

| Spare part list Year of production: >09/21 |              |                |         |    |
|--------------------------------------------|--------------|----------------|---------|----|
| Pos.                                       | Description  | Article Number | Price   | PU |
| 1                                          | mounting kit | 97722000       | £ 64,00 | 1  |
| 2                                          | O-ring 9x2   | 98119000       | £ 3,30  | 1  |
| 3                                          | O-ring 24x2  | 98388000       | £ 3,30  | 1  |
|                                            |              |                |         | •  |