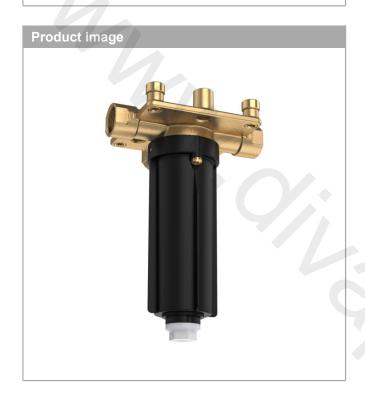

### Description

### product features

· includes polystyrene sheathing as a placeholder during installation