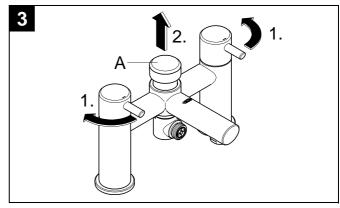

### Open cold- and hot water supply and check connections for watertightness!

Check fitting for correct function, see Fig. [2].

Function of automatic diverter (A), see Fig. [3].

Turning the handle will release water delivery.

Water will emerge from the bath outlet first.

Pull diverter knob = to divert flow from bath outlet

to shower outlet

Flow is diverted automatically from shower outlet to bath outlet when the fitting is closed.