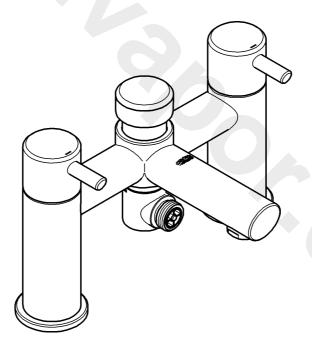

#### I.Ceramic catridge, see fold-out page III, Fig. [4].

- 1. Pull off handle (B).
- 2. Unscrew screw (C) and pull off snap insert (D).
- 3. Unscrew ceramic catridge (E) using a 17mm socket wrench.
- 4. Change complete ceramic catridge (E).

Observe the different replacement part numbers of the ceramic catridges.

Assemble in reverse order.

- 0.1 bar II. Diverter assembly, see fold-out page III, Fig. [5].
- 10 bar 1. Lever out cap (F).
- 16 bar 2. With 7mm socket spanner, unscrew and remove nut (G).
  - 3. Pull off diverter knob (H) and unscrew cap (J).
  - 4. Remove circlip (K) and pull off connection nipple (L) with seal (M).
  - 5. With 12mm Allen key, remove outlet nipple (N).
  - 6. Remove spindle (O) with spring (P).

Assemble in reverse order.

III. Non-return valve, see fold-out page III, Fig. [5].

Pull out non-return valve (R).

Assemble in reverse order.

IV. Flow straightener, see fold-out page II. Unscrew and clean flow straightener (46 162).