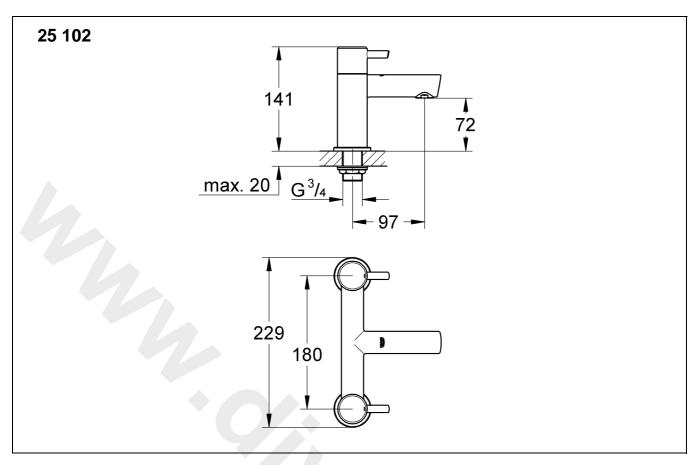

## Bathtub rim mounting

Use mounting set to install the fitting, see fold-out page III,

Refer to the dimensional drawings on fold-out page I.

The cold water supply must be connected on the right and the hot water supply on the left.