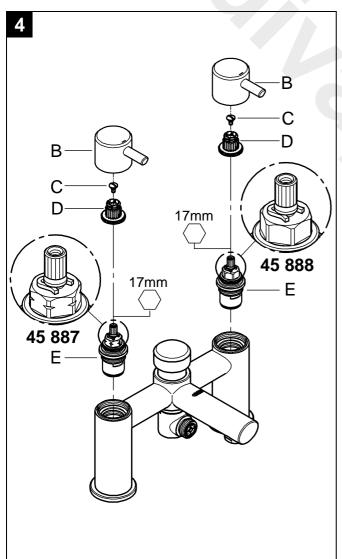

#### I.Ceramic catridge, see fold-out page III, Fig. [4].

- 1. Pull off handle (B).
- 2. Unscrew screw (C) and pull off snap insert (D).
- 3. Unscrew ceramic catridge (E) using a 17mm socket wrench.
- 4. Change complete ceramic catridge (E).

Observe the different replacement part numbers of the ceramic catridges.

Assemble in reverse order.

- 0.1 bar II. Diverter assembly, see fold-out page III, Fig. [5].
- 10 bar 1. Lever out cap (F).
- 16 bar 2. With 7mm socket spanner, unscrew and remove nut (G).
  - 3. Pull off diverter knob (H) and unscrew cap (J).
  - 4. Remove circlip (K) and pull off connection nipple (L) with seal (M).
  - 5. With 12mm Allen key, remove outlet nipple (N).
  - 6. Remove spindle (O) with spring (P).