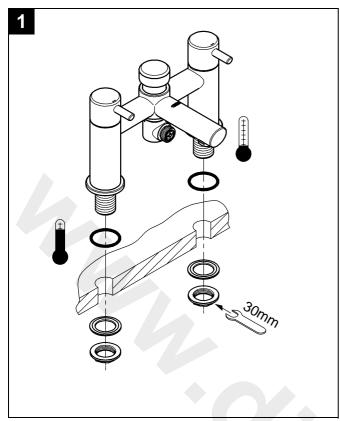

### Open cold- and hot water supply and check connections for watertightness!

Check fitting for correct function, see Fig. [2].

Function of automatic diverter (A), see Fig. [3].

Turning the handle will release water delivery.

Water will emerge from the bath outlet first.

Pull diverter knob = to divert flow from bath outlet

to shower outlet

Flow is diverted automatically from shower outlet to bath outlet when the fitting is closed.