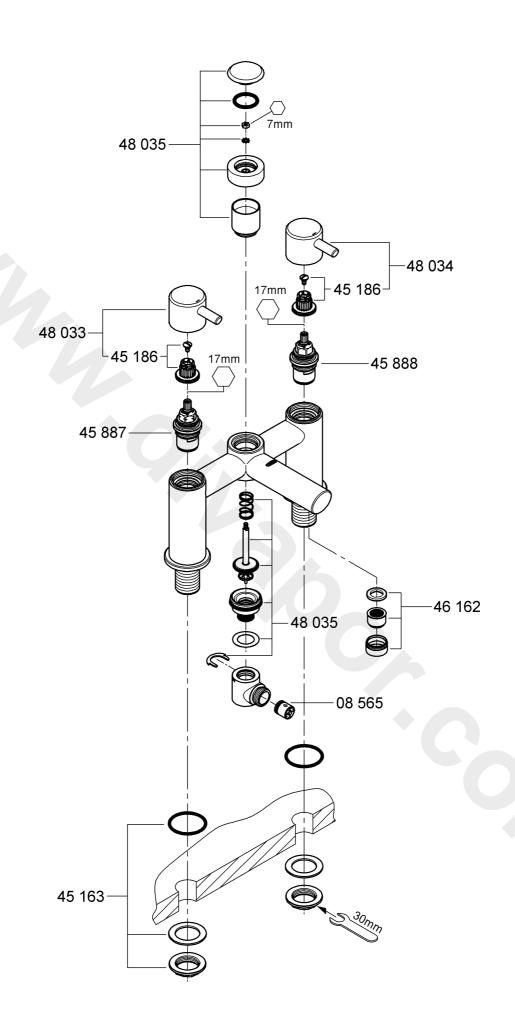

#### I.Ceramic catridge, see fold-out page III, Fig. [4].

- 1. Pull off handle (B).
- 2. Unscrew screw (C) and pull off snap insert (D).
- 3. Unscrew ceramic catridge (E) using a 17mm socket wrench.
- 4. Change complete ceramic catridge (E).

Observe the different replacement part numbers of the ceramic catridges.

Assemble in reverse order.

- 0.1 bar II. Diverter assembly, see fold-out page III, Fig. [5].
- 10 bar 1. Lever out cap (F).
- 16 bar 2. With 7mm socket spanner, unscrew and remove nut (G).
  - 3. Pull off diverter knob (H) and unscrew cap (J).
  - 4. Remove circlip (K) and pull off connection nipple (L) with seal (M).
  - 5. With 12mm Allen key, remove outlet nipple (N).
  - 6. Remove spindle (O) with spring (P).

Assemble in reverse order.

III. Non-return valve, see fold-out page III, Fig. [5].

Pull out non-return valve (R).

Assemble in reverse order.

IV. Flow straightener, see fold-out page II. Unscrew and clean flow straightener (46 162).

Assemble in reverse order.

## Bathtub rim mounting

Use mounting set to install the fitting, see fold-out page III,

Refer to the dimensional drawings on fold-out page I.

The cold water supply must be connected on the right and the hot water supply on the left.

## **Maintenance**

Inspect and clean all parts, replace if necessary and grease with special grease.

Shut off cold and hot water supply!

Replacement parts, see fold-out page II (\* = special accessories).