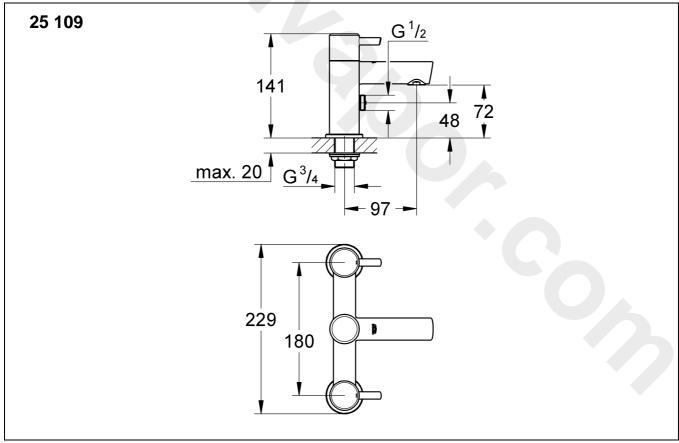

25 109

## Bathtub rim mounting

Use mounting set to install the fitting, see fold-out page III,

Refer to the dimensional drawings on fold-out page I.

The cold water supply must be connected on the right and the hot water supply on the left.