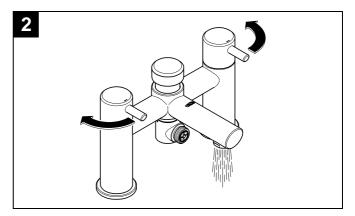

### Open cold- and hot water supply and check connections for watertightness!

Check fitting for correct function, see Fig. [2].

Function of automatic diverter (A), see Fig. [3].

Turning the handle will release water delivery.

Water will emerge from the bath outlet first.

Pull diverter knob = to divert flow from bath outlet

to shower outlet

Flow is diverted automatically from shower outlet to bath outlet when the fitting is closed.