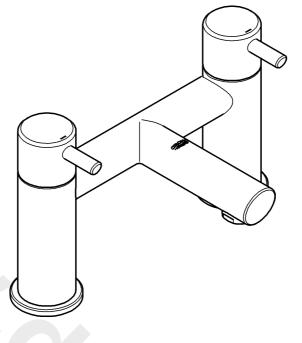

### Open cold- and hot water supply and check connections for watertightness!

Check fitting for correct function, see Fig. [2].

Function of automatic diverter (A), see Fig. [3].

Turning the handle will release water delivery.

Water will emerge from the bath outlet first.

Pull diverter knob = to divert flow from bath outlet

to shower outlet

Flow is diverted automatically from shower outlet to bath outlet when the fitting is closed.