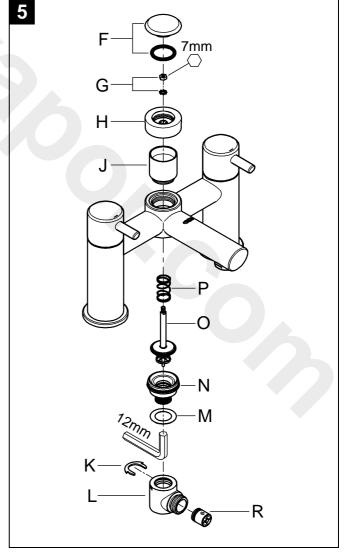

Observe the different replacement part numbers of the ceramic catridges.

Assemble in reverse order.

- 0.1 bar II. Diverter assembly, see fold-out page III, Fig. [5].
- 10 bar 1. Lever out cap (F).
- 16 bar 2. With 7mm socket spanner, unscrew and remove nut (G).
  - 3. Pull off diverter knob (H) and unscrew cap (J).
  - 4. Remove circlip (K) and pull off connection nipple (L) with seal (M).
  - 5. With 12mm Allen key, remove outlet nipple (N).
  - 6. Remove spindle (O) with spring (P).

Assemble in reverse order.

III. Non-return valve, see fold-out page III, Fig. [5].

Pull out non-return valve (R).

Assemble in reverse order.

IV. Flow straightener, see fold-out page II. Unscrew and clean flow straightener (46 162).