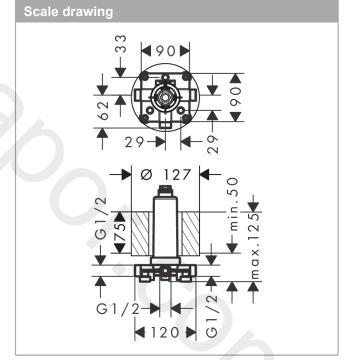

## product features

- · ceiling installation
- · includes polystyrene sheathing as a placeholder during installation
- minimum mounting depth: 50 mm
- connection dimension: Rp 1/2

**Article Details** 