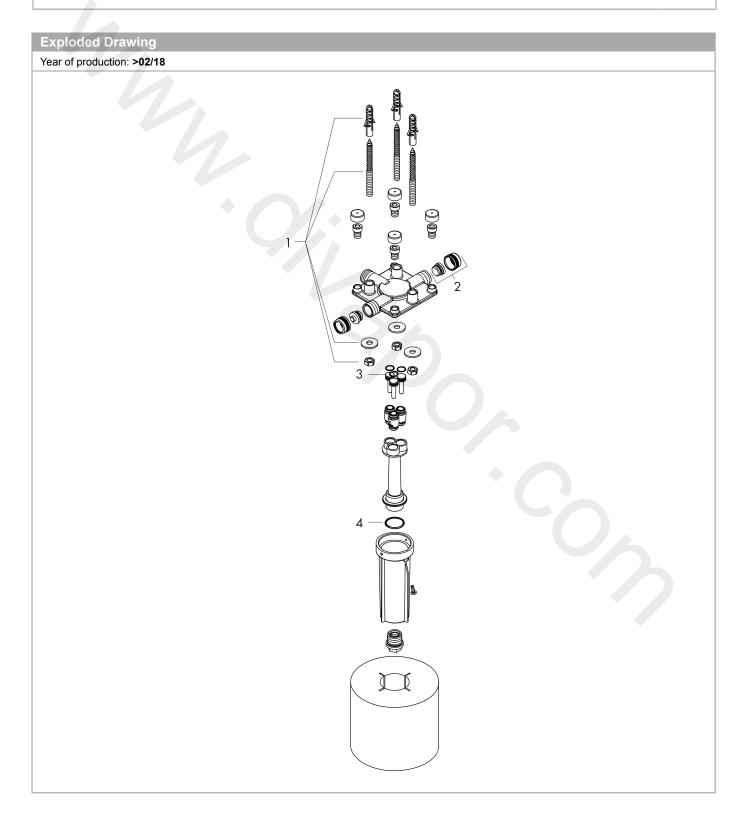

### **AXOR ShowerSolutions**

Basic set for overhead shower with ceiling connector

Finish: n.a. Article Number: 26434180

| Spare part list Year of production: >02/18 |              |          |         |   |
|--------------------------------------------|--------------|----------|---------|---|
|                                            |              |          |         |   |
| 1                                          | mounting kit | 97722000 | £ 64,00 | 1 |
| 2                                          | plug         | 97568000 | £ 9,00  | 1 |
| 3                                          | O-ring 9x2   | 98119000 | £ 3,30  | 1 |
| 4                                          | O-ring 24x2  | 98388000 | £ 3,30  | 1 |
|                                            |              |          |         |   |