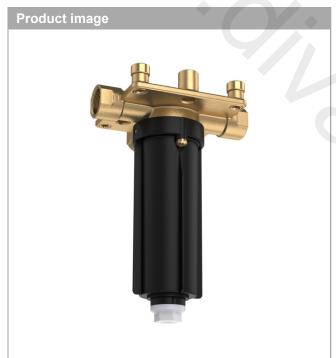

#### **AXOR ShowerSolutions**

Basic set for overhead shower with ceiling connector

Article Number: 26434180 Finish: n.a.

287,50 £

### **AXOR ShowerSolutions**

Basic set for overhead shower with ceiling connector

Finish: n.a. Article Number: 26434180