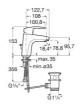

## MONODIN

Basin mixer with pop-up waste with 1/2" flexible tails

TECHNICAL DRAWINGS

FEATURES

Application: Basin Cold water starts in the central position to save energy Faucet type: Single-lever Finish: Chrome Flow rate (I/min - 3 bar): 5 Handle position: Top Installation type: Deck-mounted