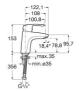

#### MONODIN

## Smooth body basin mixer with 1/2" flexible tails

TECHNICAL DRAWINGS



### FEATURES

Application: Basin

Cold water starts in the central position to save energy

Cold water tap

Faucet type: Single-lever

Finish: Chrome

Flow rate (I/min - 3 bar): 5 Handle position: Top

Hot tap

Installation type: Deck-mounted Waste type: Waste not included



verShine



SoftTurn®



# Monodin

Soft curves and rounded shapes define this collection that stands out for its simplicity and elegance. The basin faucets of this collection are part of the innovative Roca faucets with Cold Start technology for greater energy savings.



### INSTALLATION AND USER MANUALS



Installation manual