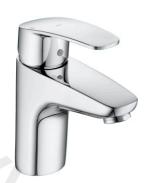

#### MONODIN

## Smooth body basin mixer with 1/2" flexible tails

TECHNICAL DRAWINGS

### FEATURES

Application: Basin

Cold water starts in the central position to save energy

Cold water tap

Faucet type: Single-lever

Finish: Chrome

Flow rate (I/min - 3 bar): 5 Handle position: Top

Hot tap

# Monodin

Soft curves and rounded shapes define this collection that stands out for its simplicity and elegance. The basin faucets of this collection are part of the innovative Roca faucets with Cold Start technology for greater energy savings.