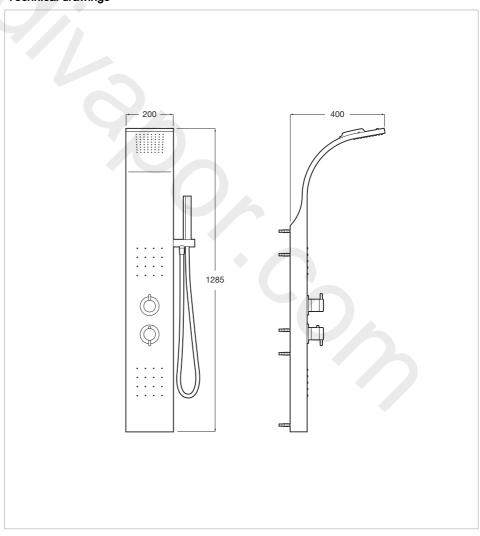

0



## Hydromassage thermostatic column

Constant massage

Finish: Matt stainless steel

Handset: Included Hydromassage

Hydromassage jet functions: Lumbar, Neck

Installation type: Wall-mounted

Minimum water pressure required (bar): 2

Mixer type: Thermostatic Number of diverter outlets: 3

Number of jets: 2

Number of water outlets: 4 Showerhead functions: Rain

Suitable for: Shower

Type of hydromassage: Relaxing, Stimulating

Valve: Included

#### **Dimensions**

Width: 400 mm. Height: 1285 mm.

### Optional

5B4861TP0 Shelf

The best option whether to enjoy a relaxing or invigorating shower, depending on the time of day. This hydromassage column has an attractive design of pure lines and several options to control both the temperature and the water flow.

## **Technical drawings**