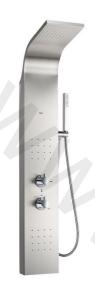

## Hydromassage thermostatic column

Constant massage

Finish: Matt stainless steel

Handset: Included Hydromassage

Hydromassage jet functions: Lumbar, Neck

Installation type: Wall-mounted

Minimum water pressure required (bar): 2

Mixer type: Thermostatic Number of diverter outlets: 3

Number of jets: 2

Number of water outlets: 4 Showerhead functions: Rain

Suitable for: Shower

Type of hydromassage: Relaxing, Stimulating

Valve: Included

### Optional

5B4861TP0 Shelf

The best option whether to enjoy a relaxing or invigorating shower, depending on the time of day. This hydromassage column has an attractive design of pure lines and several options to control both the temperature and the water flow.