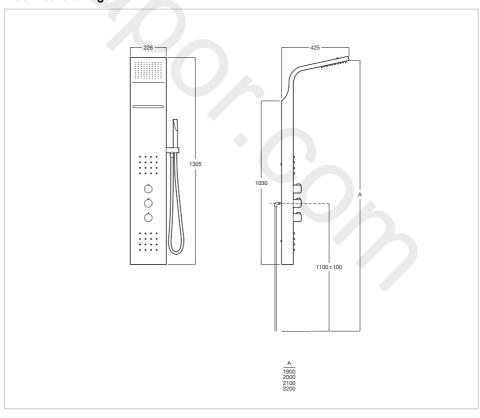

h perfectly adapts to any bathroom space and style. This thermostatic column includes a waterfall and two hydromassage jets to give an enjoyable and relaxing shower

experience.

## Hydromassage thermostatic column

Constant massage

Finish: Stainless steel Handset: Included Hydromassage

Hydromassage jet functions: Lumbar, Neck

Installation type: Wall-mounted

Minimum water pressure required (bar): 2

Mixer type: Thermostatic Number of diverter outlets: 2

Number of jets: 2

Number of water outlets: 5 Shower flexible hose included Showerhead functions: Rain Showerhead shape: Rectangular

Suitable for: Shower

Type of hydromassage: Relaxing, Stimulating

Valve: Included Waterfall

Width: 226 mm. Height: 1290 mm.

**Dimensions** 

## Optional

5B4861TP0 Shelf



## **Technical drawings**