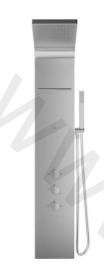

## Evolution Ref. 2H0416000

Stainless steel hydromassage column with contemporary lines which perfectly adapts to any bathroom space and style. This thermostatic column includes a waterfall and two hydromassage jets to give an enjoyable and relaxing shower

## Hydromassage thermostatic column

Constant massage

Finish: Stainless steel Handset: Included Hydromassage

Hydromassage jet functions: Lumbar, Neck

Installation type: Wall-mounted

Minimum water pressure required (bar): 2

Mixer type: Thermostatic Number of diverter outlets: 2

Number of jets: 2

Number of water outlets: 5 Shower flexible hose included Showerhead functions: Rain Showerhead shape: Rectangular

Suitable for: Shower

Type of hydromassage: Relaxing, Stimulating

Valve: Included Waterfall

Width: 226 mm. Height: 1290 mm.

**Dimensions** 