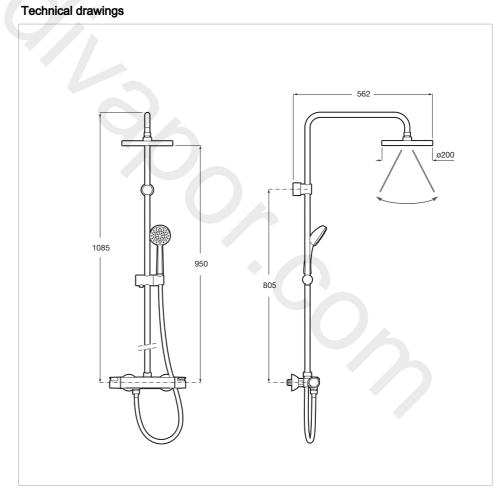

## **Dimensions**

Width: 562 mm. Height: 985 mm.

A traditional response to classic atmospheres. Elegant and functional curves in an extensive collection of pieces that combine simplicity and versatility, offering the convenience of well-tried solutions.