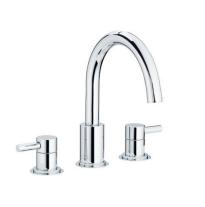

1/2" BSP INLET

6690, 6710

1/2" BSP INLET

6910

Swan Neck Deck Mounted Basin Mixer

6920 Mono Basin Mixer

6930 Mono Bidet Mixer

Basin Mixer