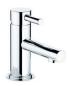

1/2" BSP INLET

6690, 6710

1/2" BSP INLET

6910

Swan Neck Deck Mounted Basin Mixer

6920 Mono Basin Mixer

6930 Mono Bidet Mixer

Basin Mixer

|                                         | Plumbing Information                               | Materials |
|-----------------------------------------|----------------------------------------------------|-----------|
| Subtle red and blue hot/cold indicators | Inlets 1/2 inch                                    | Brass     |
| Swivel through 180°                     | With restricted flow aerator as standard, for full |           |
|                                         | flow aerator please specify with SB0293 on order   |           |