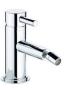

1/2" BSP INLET

6690, 6710

1/2" BSP INLET

6910

Swan Neck Deck Mounted Basin Mixer

6920 Mono Basin Mixer

6930 Mono Bidet Mixer

Basin Mixer

|                           | Plumbing Information                                     | Materials |
|---------------------------|----------------------------------------------------------|-----------|
| Engraving:                | Inlets 1/2 inch                                          | Brass     |
| <h c=""> on mono body</h> | *With restricted flow aerator as standard, for full flow |           |