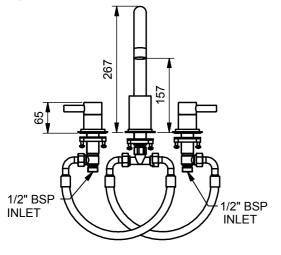

1/2" BSP INLET

6690, 6710

1/2" BSP INLET

6910

Swan Neck Deck Mounted Basin Mixer

6920 Mono Basin Mixer

6930 Mono Bidet Mixer

Basin Mixer