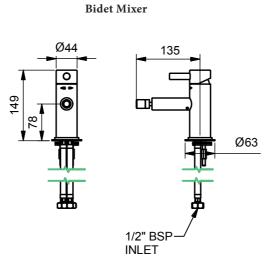

1/2" BSP INLET

6690, 6710

1/2" BSP INLET

6910

Swan Neck Deck Mounted Basin Mixer

6920 Mono Basin Mixer

6930 Mono Bidet Mixer

Basin Mixer

044
133
063
1/2" BSP
INLET

Plumbing Information Materials

Subtle red and blue hot/cold indicators Inlets 1/2 inch Brass

Basin mixer manifold can be delivered separately in advance of controls and spout. Surcharge may apply flow aerator please specify with SB0295 on order