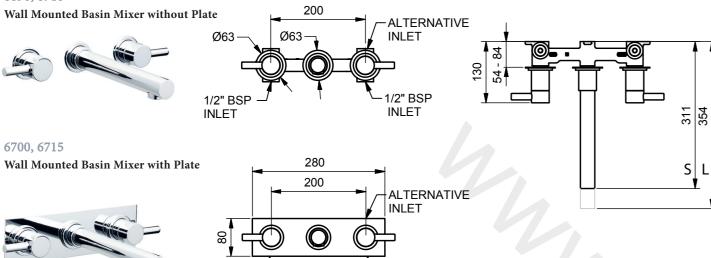

1/2" BSP INLET

6690, 6710

1/2" BSP INLET

6910

Swan Neck Deck Mounted Basin Mixer

6920 Mono Basin Mixer

6930 Mono Bidet Mixer

Basin Mixer

044
133
063
1/2" BSP
INLET

Plumbing Information Materials

Subtle red and blue hot/cold indicators Inlets 1/2 inch Brass

Basin mixer manifold can be delivered separately in advance of controls and spout. Surcharge may apply flow aerator please specify with SB0295 on order