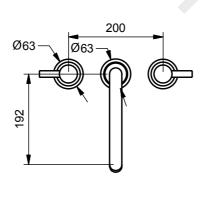

1/2" BSP INLET

6690, 6710

1/2" BSP INLET

6910

Swan Neck Deck Mounted Basin Mixer

6920 Mono Basin Mixer

6930 Mono Bidet Mixer

Basin Mixer