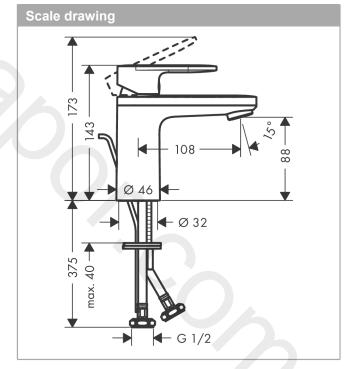

### product features

· consists of: single lever basin mixer, waste set

ComfortZone 100projection: 108 mmspout height: 88 mm

· handle variant: lever handle

· spray type: normal spray

· maximum flow rate at 3 bar: 6 l/min

· ceramic cartridge

· with isolated water conduction - without contact with nickel and lead

· suitable for continuous flow water heaters

pop-up waste set G 1¼

· material waste set: synthetic

· connection type: G 1/2 connections