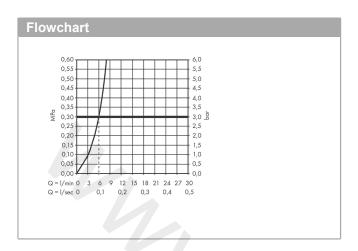

### product features

· consists of: single lever basin mixer, waste set

ComfortZone 100projection: 108 mmspout height: 88 mm

· handle variant: lever handle

· spray type: normal spray

· maximum flow rate at 3 bar: 6 l/min