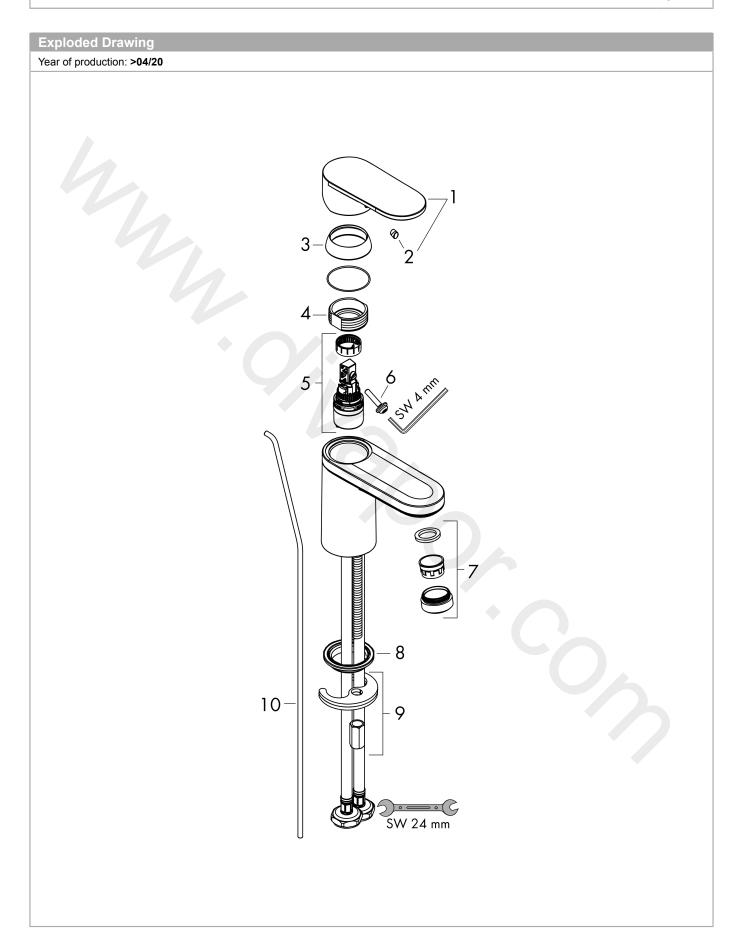

Finish: **Chrome** Article Number: **71571007** 

Single lever basin mixer 100 with isolated water conduction and pop-up waste set

Finish: **Chrome** Article Number: **71571007** 

| Spare part list                    |                                                                                                                                                     |                                                                                                                                                                                                                                                                                                                                                                                                                                                          |                                                                                                                                                                                                                                                                                                                                                                                                                                                                                                                                                                                                                              |
|------------------------------------|-----------------------------------------------------------------------------------------------------------------------------------------------------|----------------------------------------------------------------------------------------------------------------------------------------------------------------------------------------------------------------------------------------------------------------------------------------------------------------------------------------------------------------------------------------------------------------------------------------------------------|------------------------------------------------------------------------------------------------------------------------------------------------------------------------------------------------------------------------------------------------------------------------------------------------------------------------------------------------------------------------------------------------------------------------------------------------------------------------------------------------------------------------------------------------------------------------------------------------------------------------------|
| Year of production: >04/20         |                                                                                                                                                     |                                                                                                                                                                                                                                                                                                                                                                                                                                                          |                                                                                                                                                                                                                                                                                                                                                                                                                                                                                                                                                                                                                              |
| Description                        | Article Number                                                                                                                                      | Price                                                                                                                                                                                                                                                                                                                                                                                                                                                    | PΙ                                                                                                                                                                                                                                                                                                                                                                                                                                                                                                                                                                                                                           |
| handle                             | 93678000                                                                                                                                            | £ 35,00                                                                                                                                                                                                                                                                                                                                                                                                                                                  |                                                                                                                                                                                                                                                                                                                                                                                                                                                                                                                                                                                                                              |
| screw cover                        | 96338000                                                                                                                                            | £ 3,30                                                                                                                                                                                                                                                                                                                                                                                                                                                   | •                                                                                                                                                                                                                                                                                                                                                                                                                                                                                                                                                                                                                            |
| flange                             | 93680000                                                                                                                                            | £ 9,00                                                                                                                                                                                                                                                                                                                                                                                                                                                   | •                                                                                                                                                                                                                                                                                                                                                                                                                                                                                                                                                                                                                            |
| nut                                | 93686000                                                                                                                                            | £ 25,00                                                                                                                                                                                                                                                                                                                                                                                                                                                  | 1                                                                                                                                                                                                                                                                                                                                                                                                                                                                                                                                                                                                                            |
| cartridge, assy                    | 97685000                                                                                                                                            | £ 64,00                                                                                                                                                                                                                                                                                                                                                                                                                                                  | 1                                                                                                                                                                                                                                                                                                                                                                                                                                                                                                                                                                                                                            |
| locking screw for handle           | 95140000                                                                                                                                            | £ 6,10                                                                                                                                                                                                                                                                                                                                                                                                                                                   | 1                                                                                                                                                                                                                                                                                                                                                                                                                                                                                                                                                                                                                            |
| aerator swivelling M24x1 (7 l/min) | 94443000                                                                                                                                            | -                                                                                                                                                                                                                                                                                                                                                                                                                                                        | 1                                                                                                                                                                                                                                                                                                                                                                                                                                                                                                                                                                                                                            |
| seal Ø 42                          | 98722000                                                                                                                                            | £ 6,10                                                                                                                                                                                                                                                                                                                                                                                                                                                   | 1                                                                                                                                                                                                                                                                                                                                                                                                                                                                                                                                                                                                                            |
| fixing set                         | 96016000                                                                                                                                            | £ 35,00                                                                                                                                                                                                                                                                                                                                                                                                                                                  | 1                                                                                                                                                                                                                                                                                                                                                                                                                                                                                                                                                                                                                            |
| pull rod                           | 93683000                                                                                                                                            | £ 13,30                                                                                                                                                                                                                                                                                                                                                                                                                                                  | 1                                                                                                                                                                                                                                                                                                                                                                                                                                                                                                                                                                                                                            |
| pop up waste                       | 94159007                                                                                                                                            | -                                                                                                                                                                                                                                                                                                                                                                                                                                                        | 1                                                                                                                                                                                                                                                                                                                                                                                                                                                                                                                                                                                                                            |
|                                    | Description handle screw cover flange nut cartridge, assy locking screw for handle aerator swivelling M24x1 (7 l/min) seal Ø 42 fixing set pull rod | Description         Article Number           handle         93678000           screw cover         96338000           flange         93680000           nut         93686000           cartridge, assy         97685000           locking screw for handle         95140000           aerator swivelling M24x1 (7 l/min)         94443000           seal Ø 42         98722000           fixing set         96016000           pull rod         93683000 | Description         Article Number         Price           handle         93678000         £ 35,00           screw cover         96338000         £ 3,30           flange         93680000         £ 9,00           nut         93686000         £ 25,00           cartridge, assy         97685000         £ 64,00           locking screw for handle         95140000         £ 6,10           aerator swivelling M24x1 (7 l/min)         94443000         -           seal Ø 42         98722000         £ 6,10           fixing set         96016000         £ 35,00           pull rod         93683000         £ 13,30 |