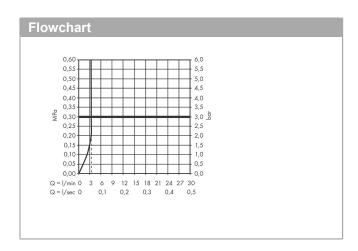

#### product features

· consists of: single lever basin mixer, waste set

ComfortZone 110projection: 121 mm

spout height: 109 mmhandle variant: lever handle

spray type: normal spray

· maximum flow rate at 3 bar: 3,5 l/min