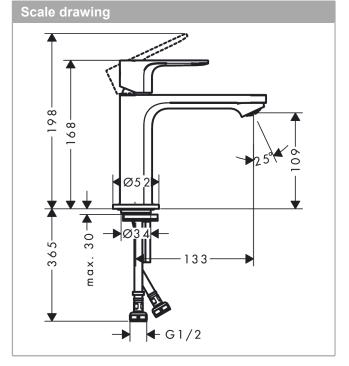

#### product features

· consists of: single lever basin mixer, waste set

ComfortZone 110projection: 121 mm

spout height: 109 mmhandle variant: lever handle

spray type: normal spray

· maximum flow rate at 3 bar: 3,5 l/min

· ceramic cartridge

· temperature limitation adjustable

· suitable for continuous flow water heaters

push-open waste set G 1¼material waste set: synthetic

· connection type: G 1/2 connections

· connection dimension: DN15