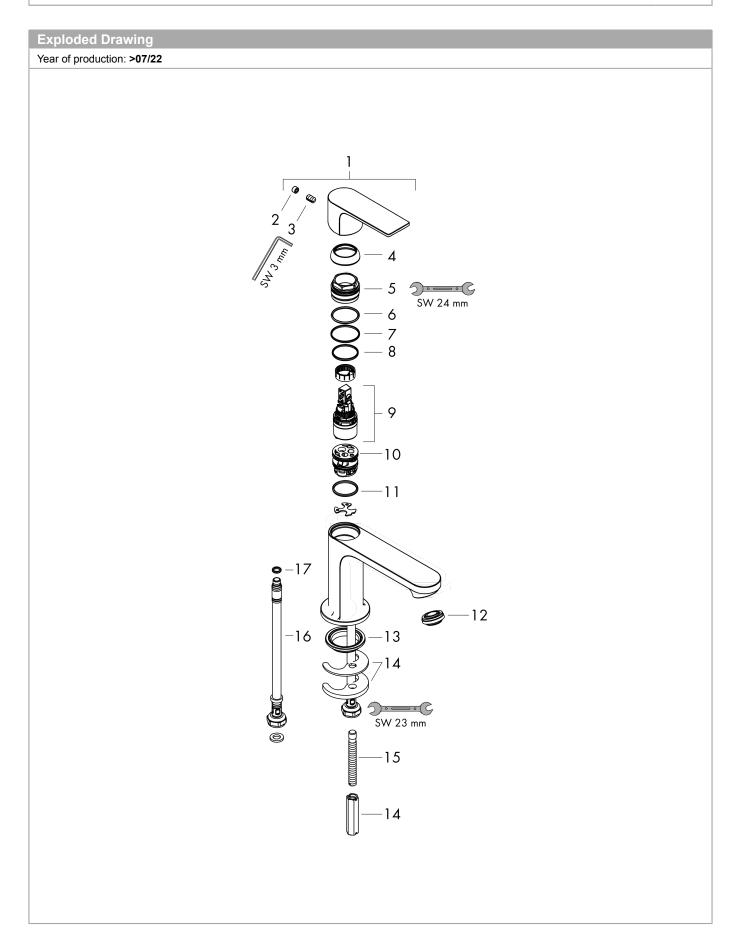

#### product features

· consists of: single lever basin mixer, waste set

ComfortZone 110projection: 121 mm

spout height: 109 mmhandle variant: lever handle

spray type: normal spray

· maximum flow rate at 3 bar: 3,5 l/min

· ceramic cartridge

· temperature limitation adjustable

· suitable for continuous flow water heaters

push-open waste set G 1¼material waste set: synthetic

· connection type: G 1/2 connections

· connection dimension: DN15