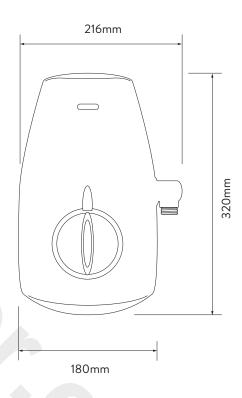

## AQUASTREAM™ THERMO MIXER POWER SHOWER

WITH ADJUSTABLE HEAD - SATIN CHROME

\_\_\_\_\_

**DIMENSIONAL DRAWINGS** 

## AQUALISA AQUASTREAM™ THERMO MIXER POWER SHOWER

WITH ADJUSTABLE HEAD - SATIN CHROME