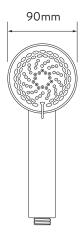

## **TECHNICAL SPECIFICATIONS**

| Minimum pressure requirements | The mixer unit must be sited so that the top of the casing is at a lower level than the base of the cold water cistern. The casing must not be sited where it is subjected to continuous spray from the shower head. |
|-------------------------------|----------------------------------------------------------------------------------------------------------------------------------------------------------------------------------------------------------------------|
| Maximum pressure requirements | 1 bar                                                                                                                                                                                                                |
| Inlet fitting connections     | 15mm Push Fit                                                                                                                                                                                                        |
| Inlet supply positions        | Hot/left, cold/right                                                                                                                                                                                                 |
| Outlet connections            | 1/2" BSP                                                                                                                                                                                                             |
| Valve inlet centres           | 65mm                                                                                                                                                                                                                 |
| Supply temperature            | 5 - 20°C Cold Supply                                                                                                                                                                                                 |
|                               | 55 - 65°C Hot Supply                                                                                                                                                                                                 |
| Water system                  | Gravity-fed systems                                                                                                                                                                                                  |
| Features                      | Integrated booster pump                                                                                                                                                                                              |
|                               | Choice of 2 flow rates - 10 litres or 18 litres per minute                                                                                                                                                           |
|                               | 90mm adjustable height Harmony shower head                                                                                                                                                                           |
|                               | 4 spray patterns, including a water saving eco-spray pattern                                                                                                                                                         |
| Colour                        | Satin Chrome                                                                                                                                                                                                         |
| Guarantee period              | Shower unit 3 years                                                                                                                                                                                                  |
|                               | Shower head and rails 2 years                                                                                                                                                                                        |
| Approvals                     | BEAB                                                                                                                                                                                                                 |