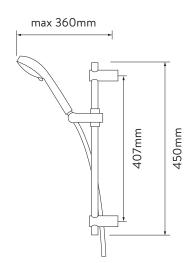

## AQUASTREAM™ THERMO MIXER POWER SHOWER

WITH ADJUSTABLE HEAD - SATIN CHROME

\_\_\_\_\_

**DIMENSIONAL DRAWINGS** 

## AQUALISA AQUASTREAM™ THERMO MIXER POWER SHOWER

WITH ADJUSTABLE HEAD - SATIN CHROME