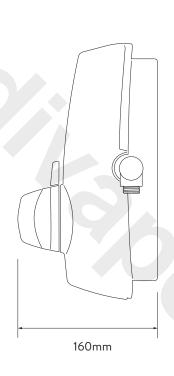

## AQUASTREAM™ THERMO MIXER POWER SHOWER

WITH ADJUSTABLE HEAD - SATIN CHROME

\_\_\_\_\_

**DIMENSIONAL DRAWINGS** 

## AQUALISA AQUASTREAM™ THERMO MIXER POWER SHOWER

WITH ADJUSTABLE HEAD - SATIN CHROME