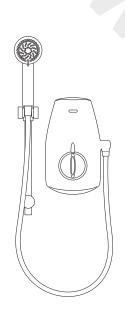

## AQUASTREAM™ THERMO MIXER POWER SHOWER

WITH ADJUSTABLE HEAD - SATIN CHROME

\_\_\_\_\_

**DIMENSIONAL DRAWINGS** 

## AQUALISA AQUASTREAM™ THERMO MIXER POWER SHOWER

WITH ADJUSTABLE HEAD - SATIN CHROME