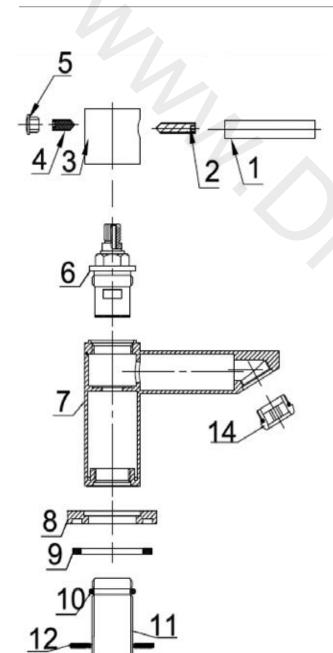

### Details

| Description  | Qty                                                                                                                                         | Material                                                                                          | Spec                                                                                                                                                                                                                                                                |
|--------------|---------------------------------------------------------------------------------------------------------------------------------------------|---------------------------------------------------------------------------------------------------|---------------------------------------------------------------------------------------------------------------------------------------------------------------------------------------------------------------------------------------------------------------------|
| Handle Level | 1                                                                                                                                           | Hpb59-1                                                                                           | -                                                                                                                                                                                                                                                                   |
| Screw        | 1                                                                                                                                           | Stainless Steel<br>304                                                                            | M5X16                                                                                                                                                                                                                                                               |
| Handle       | 1                                                                                                                                           | Zinc                                                                                              | -                                                                                                                                                                                                                                                                   |
| Screw        | 1                                                                                                                                           | Stainless Steel<br>304                                                                            | M5X6                                                                                                                                                                                                                                                                |
| Indice       | 1                                                                                                                                           | Plastic                                                                                           | -                                                                                                                                                                                                                                                                   |
| Head Valve   | 1                                                                                                                                           | Assembly                                                                                          | G1/2"                                                                                                                                                                                                                                                               |
| Body         | 1                                                                                                                                           | Hpb59-1                                                                                           | -                                                                                                                                                                                                                                                                   |
| Base Plate   | 1                                                                                                                                           | Hpb59-1                                                                                           | -                                                                                                                                                                                                                                                                   |
| Washer       | 1                                                                                                                                           | Rubber                                                                                            | Ø40X230.5X3                                                                                                                                                                                                                                                         |
| 'O' Ring     | 1                                                                                                                                           | Rubber                                                                                            | Ø18X2                                                                                                                                                                                                                                                               |
| Inlet        | 1                                                                                                                                           | Hpb59-1                                                                                           | G1/2"                                                                                                                                                                                                                                                               |
| Washer       | 1                                                                                                                                           | Rubber                                                                                            | Ø39XØ21X1.7                                                                                                                                                                                                                                                         |
| Back Nut     | 1                                                                                                                                           | Hpb59-1                                                                                           | G1/2"                                                                                                                                                                                                                                                               |
| Aerator      | 1                                                                                                                                           | Assmbly                                                                                           | M16X1                                                                                                                                                                                                                                                               |
|              | Handle Level<br>Screw<br>Handle<br>Screw<br>Indice<br>Head Valve<br>Body<br>Base Plate<br>Washer<br>'O' Ring<br>Inlet<br>Washer<br>Back Nut | Handle Level1Screw1Handle1Screw1Indice1Head Valve1Body1Base Plate1'O' Ring1Inlet1Washer1Back Nut1 | Handle Level1Hpb59-1Screw1Stainless Steel<br>304Handle1ZincScrew1Stainless Steel<br>304Indice1PlasticHead Valve1AssemblyBody1Hpb59-1Base Plate1Hubber'O' Ring1RubberInlet1Hpb59-1Washer1RubberInlet1Hpb59-1Washer1Hpb59-1Washer1Hpb59-1Washer1Hpb59-1Washer1Hpb59-1 |