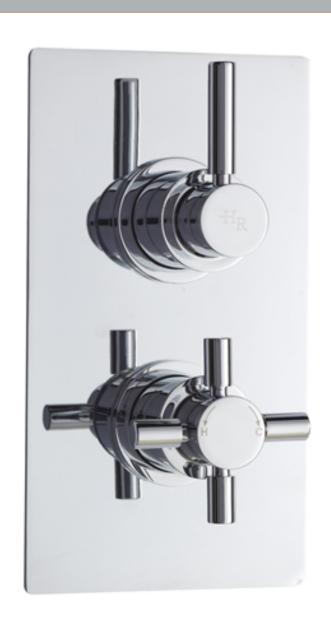

Sales Code: A3007

**Description:** Tec Pura Twin Valve Built In Div

| <b>Product Dimensions</b>                |                                    |
|------------------------------------------|------------------------------------|
| Length (mm):                             |                                    |
| Width (mm):                              | 120                                |
| Height (mm):                             | 215                                |
| Depth (mm):                              | 137                                |
| Nett Weight (kg):                        | 4.71                               |
| Packaging Dimensions                     |                                    |
| Length (mm):                             | 250                                |
| Width (mm):                              | 240                                |
| Height (mm):                             |                                    |
| Gross Weight (kg):                       | 4.71                               |
| Packaging Data                           |                                    |
| Box Colour:                              | White Cardboard Box                |
| Box Qty:                                 | 1                                  |
| Label Size:                              | 100 x 50                           |
| Label Colour:                            |                                    |
|                                          | White Label                        |
| Label Qty:                               | <del>-</del>                       |
| Outer Box Dimensions (If Applica         | able)                              |
| Length (mm):                             |                                    |
| Width (mm):                              | 285                                |
| Height (mm):                             | 390                                |
| Depth (mm):                              | 550                                |
| Gross Weight (kg):                       | 28                                 |
| Barcode:                                 | 5055146136200                      |
| Product Details                          |                                    |
| Country of Origin:                       | United Kingdom                     |
| Fitting Instruction:                     | Yes                                |
| Product Material:                        | Brass/ABS                          |
| Mount Type:                              | Wall, Recessed                     |
| Outlet Elbow Supplied:                   | No                                 |
| Easy Clean:                              | Not Applicable                     |
| Head Included:                           | No                                 |
| Handset Included:                        | No                                 |
| Body Jets Included:                      | No                                 |
| No of Body Jets:                         | Not Applicable                     |
| Operating Pressure (bar):                | 0.5                                |
| Valve/Cartridge Type:                    | 1/4 Turn Ceramic Disc              |
| Flow Rates (L/min): 0.1 bar: N/A 0.5 bar | : 13 1 bar: 17 2 bar: 24 3 bar: 27 |
| TMV2 Approved: No                        | Approval No: N/A                   |
| TMV3 Approved: No                        | Approval No: N/A                   |
| WRAS Approved: No                        | Approval No: N/A                   |
| Head Function:                           | Not Applicable                     |
| Handset Function:                        | Not Applicable                     |
| Body Jet Info:                           | Not Applicable                     |
| Pipe Size:                               | 15 mm & 22 mm                      |
| Pipe Centres:                            | N/A                                |
| Colour/Finish:                           | Chrome                             |
| Hose Included:                           | Not Applicable                     |
| No. of Outlets:                          | 2                                  |