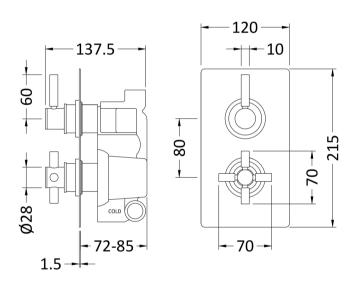

Sales Code: A3007

**Description:** Tec Pura Twin Valve Built In Div

| <b>Product Dimensions</b>                |                                    |
|------------------------------------------|------------------------------------|
| Length (mm):                             |                                    |
| Width (mm):                              | 120                                |
| Height (mm):                             | 215                                |
| Depth (mm):                              | 137                                |
| Nett Weight (kg):                        | 4.71                               |
| Packaging Dimensions                     |                                    |
| Length (mm):                             | 250                                |
| Width (mm):                              | 240                                |
| Height (mm):                             |                                    |
| Gross Weight (kg):                       | 4.71                               |
| Packaging Data                           |                                    |
| Box Colour:                              | White Cardboard Box                |
| Box Qty:                                 | 1                                  |
| Label Size:                              | 100 x 50                           |
| Label Colour:                            |                                    |
|                                          | White Label                        |
| Label Qty:                               | <del>-</del>                       |
| Outer Box Dimensions (If Applica         | able)                              |
| Length (mm):                             |                                    |
| Width (mm):                              | 285                                |
| Height (mm):                             | 390                                |
| Depth (mm):                              | 550                                |
| Gross Weight (kg):                       | 28                                 |
| Barcode:                                 | 5055146136200                      |
| Product Details                          |                                    |
| Country of Origin:                       | United Kingdom                     |
| Fitting Instruction:                     | Yes                                |
| Product Material:                        | Brass/ABS                          |
| Mount Type:                              | Wall, Recessed                     |
| Outlet Elbow Supplied:                   | No                                 |
| Easy Clean:                              | Not Applicable                     |
| Head Included:                           | No                                 |
| Handset Included:                        | No                                 |
| Body Jets Included:                      | No                                 |
| No of Body Jets:                         | Not Applicable                     |
| Operating Pressure (bar):                | 0.5                                |
| Valve/Cartridge Type:                    | 1/4 Turn Ceramic Disc              |
| Flow Rates (L/min): 0.1 bar: N/A 0.5 bar | : 13 1 bar: 17 2 bar: 24 3 bar: 27 |
| TMV2 Approved: No                        | Approval No: N/A                   |
| TMV3 Approved: No                        | Approval No: N/A                   |
| WRAS Approved: No                        | Approval No: N/A                   |
| Head Function:                           | Not Applicable                     |
| Handset Function:                        | Not Applicable                     |
| Body Jet Info:                           | Not Applicable                     |
| Pipe Size:                               | 15 mm & 22 mm                      |
| Pipe Centres:                            | N/A                                |
| Colour/Finish:                           | Chrome                             |
| Hose Included:                           | Not Applicable                     |
| No. of Outlets:                          | 2                                  |