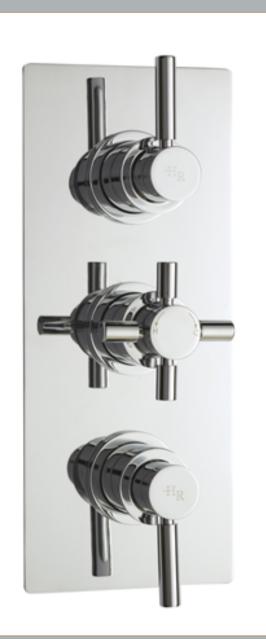

## TECHNICAL DATA SHEET

ROXOR

**Description:** Tec Pura Plus Triple Thermo Valve Div

| Product Dimensions               |                       |
|----------------------------------|-----------------------|
| Length (mm):                     |                       |
| Width (mm):                      | 80                    |
| Height (mm):                     | 280                   |
| Depth (mm):                      | 136                   |
| Nett Weight (kg):                | 5.77                  |
| Packaging Dimensions             |                       |
| Length (mm):                     | 350                   |
| Width (mm):                      | 255                   |
| Height (mm):                     | 200                   |
| Gross Weight (kg):               | 5.77                  |
|                                  | 5.11                  |
| Packaging Data                   | White Could could be  |
| Box Colour:                      | White Cardboard Box   |
| Box Qty:                         | 1                     |
| Label Size:                      | 100 x 50              |
| Label Colour:                    | White Label           |
| Label Qty:                       | 2                     |
| Outer Box Dimensions (If A       | Applicable)           |
| Length (mm):                     |                       |
| Width (mm):                      | 520                   |
| Height (mm):                     | 420                   |
| Depth (mm):                      | 330                   |
| Gross Weight (kg):               | 23                    |
| Barcode:                         | 5055146154402         |
| Product Details                  |                       |
| Country of Origin:               | United Kingdom        |
| Fitting Instruction:             | Yes                   |
| Product Material:                | Brass/ABS             |
| Mount Type:                      | Wall, Recessed        |
| Outlet Elbow Supplied:           | No                    |
| Easy Clean:                      | Not Applicable        |
| Head Included:                   | No                    |
| Handset Included:                | No                    |
| Body Jets Included:              | No                    |
| No of Body Jets:                 | Not Applicable        |
| Operating Pressure (bar):        | 0.5                   |
| Valve/Cartridge Type:            | 1/4 Turn Ceramic Disc |
| Flow Rates (L/min): 0.1 bar: N/A |                       |
| TMV2 Approved: No                | Approval No: N/A      |
| TMV2 Approved: No                | Approval No: N/A      |
| WRAS Approved: No                | Approval No: N/A      |
| Head Function:                   | Not Applicable        |
| Handset Function:                | Not Applicable        |
| Body Jet Info:                   | Not Applicable        |
| Pipe Size:                       | 15 mm & 22 mm         |
| Pipe Centres:                    | N/A                   |
| Colour/Finish:                   | Chrome                |
| Hose Included:                   | Not Applicable        |
| No. of Outlets:                  | 3                     |
| ivo. of Outlets.                 | 5                     |