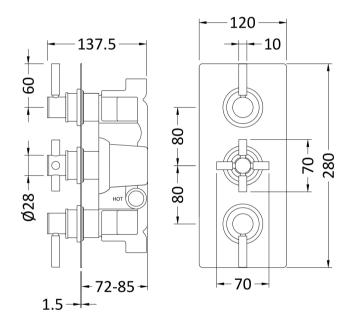

## TECHNICAL DATA SHEET

ROXOR

**Description:** Tec Pura Plus Triple Thermo Valve Div

| Product Dimensions               |                       |
|----------------------------------|-----------------------|
| Length (mm):                     |                       |
| Width (mm):                      | 80                    |
| Height (mm):                     | 280                   |
| Depth (mm):                      | 136                   |
| Nett Weight (kg):                | 5.77                  |
| Packaging Dimensions             |                       |
| Length (mm):                     | 350                   |
| Width (mm):                      | 255                   |
| Height (mm):                     | 200                   |
| Gross Weight (kg):               | 5.77                  |
|                                  | 5.11                  |
| Packaging Data                   | White Could could be  |
| Box Colour:                      | White Cardboard Box   |
| Box Qty:                         | 1                     |
| Label Size:                      | 100 x 50              |
| Label Colour:                    | White Label           |
| Label Qty:                       | 2                     |
| Outer Box Dimensions (If A       | Applicable)           |
| Length (mm):                     |                       |
| Width (mm):                      | 520                   |
| Height (mm):                     | 420                   |
| Depth (mm):                      | 330                   |
| Gross Weight (kg):               | 23                    |
| Barcode:                         | 5055146154402         |
| Product Details                  |                       |
| Country of Origin:               | United Kingdom        |
| Fitting Instruction:             | Yes                   |
| Product Material:                | Brass/ABS             |
| Mount Type:                      | Wall, Recessed        |
| Outlet Elbow Supplied:           | No                    |
| Easy Clean:                      | Not Applicable        |
| Head Included:                   | No                    |
| Handset Included:                | No                    |
| Body Jets Included:              | No                    |
| No of Body Jets:                 | Not Applicable        |
| Operating Pressure (bar):        | 0.5                   |
| Valve/Cartridge Type:            | 1/4 Turn Ceramic Disc |
| Flow Rates (L/min): 0.1 bar: N/A |                       |
| TMV2 Approved: No                | Approval No: N/A      |
| TMV2 Approved: No                | Approval No: N/A      |
| WRAS Approved: No                | Approval No: N/A      |
| Head Function:                   | Not Applicable        |
| Handset Function:                | Not Applicable        |
| Body Jet Info:                   | Not Applicable        |
| Pipe Size:                       | 15 mm & 22 mm         |
| Pipe Centres:                    | N/A                   |
| Colour/Finish:                   | Chrome                |
| Hose Included:                   | Not Applicable        |
| No. of Outlets:                  | 3                     |
| ivo. of Outlets.                 | 5                     |