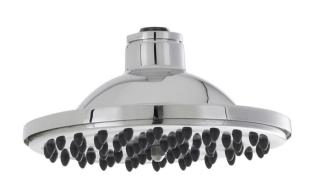

Sales Code: A304 Description: 6" Fixed Head

| Product Dimensions               |                     |
|----------------------------------|---------------------|
| Length (mm):                     |                     |
| Width (mm):                      | 152                 |
| Height (mm):                     | 185                 |
| Depth (mm):                      | 421                 |
| Nett Weight (kg):                | 0.79                |
| Packaging Dimensions             |                     |
| Length (mm):                     | 175                 |
| Width (mm):                      | 165                 |
| Height (mm):                     |                     |
| Gross Weight (kg):               | 0.79                |
| Packaging Data                   |                     |
| Box Colour:                      | White Cardboard Box |
| Box Qty:                         | 1                   |
| Label Size:                      | 100 x 50            |
| Label Colour:                    | White Label         |
| Label Qty:                       | 2                   |
| Outer Box Dimensions (If         | Applicable)         |
| Length (mm):                     |                     |
| Width (mm):                      | 370                 |
| Height (mm):                     | 440                 |
| Depth (mm):                      | 380                 |
| Gross Weight (kg):               | 13                  |
| Barcode:                         | 5055146123828       |
| Product Details                  |                     |
| Country of Origin:               | China               |
| Fitting Instruction:             | Yes                 |
| Product Material:                | Brass               |
| Mount Type:                      | Wall, Surface       |
| Outlet Elbow Supplied:           | No                  |
| Easy Clean:                      | Yes                 |
| Head Included:                   | Yes                 |
| Handset Included:                | No                  |
| Body Jets Included:              | Not Applicable      |
| No of Body Jets:                 | Not Applicable      |
| Operating Pressure (bar):        | 0.5                 |
| Valve/Cartridge Type:            | Not Applicable      |
| Flow Rates (L/min): 0.1 bar: N/A |                     |
| TMV2 Approved: No                | Approval No: N/A    |
| TMV3 Approved: No                | Approval No: N/A    |
| WRAS Approved: No                | Approval No: N/A    |
| Head Function:                   | Single              |
| Handset Function:                | Not Applicable      |
| Body Jet Info:                   | Not Applicable      |
| Pipe Size:                       | Not Applicable      |
| Pipe Centres:                    | N/A                 |
| Colour/Finish:                   | Chrome              |
| Hose Included:                   | Not Applicable      |
| No. of Outlets:                  | N/A                 |