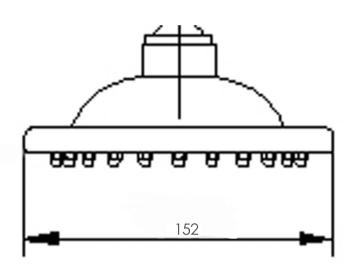

Sales Code: A304 Description: 6" Fixed Head

| Product Dimensions               |                     |
|----------------------------------|---------------------|
| Length (mm):                     |                     |
| Width (mm):                      | 152                 |
| Height (mm):                     | 185                 |
| Depth (mm):                      | 421                 |
| Nett Weight (kg):                | 0.79                |
| Packaging Dimensions             |                     |
| Length (mm):                     | 175                 |
| Width (mm):                      | 165                 |
| Height (mm):                     |                     |
| Gross Weight (kg):               | 0.79                |
| Packaging Data                   |                     |
| Box Colour:                      | White Cardboard Box |
| Box Qty:                         | 1                   |
| Label Size:                      | 100 x 50            |
| Label Colour:                    | White Label         |
| Label Qty:                       | 2                   |
| Outer Box Dimensions (If         | Applicable)         |
| Length (mm):                     |                     |
| Width (mm):                      | 370                 |
| Height (mm):                     | 440                 |
| Depth (mm):                      | 380                 |
| Gross Weight (kg):               | 13                  |
| Barcode:                         | 5055146123828       |
| Product Details                  |                     |
| Country of Origin:               | China               |
| Fitting Instruction:             | Yes                 |
| Product Material:                | Brass               |
| Mount Type:                      | Wall, Surface       |
| Outlet Elbow Supplied:           | No                  |
| Easy Clean:                      | Yes                 |
| Head Included:                   | Yes                 |
| Handset Included:                | No                  |
| Body Jets Included:              | Not Applicable      |
| No of Body Jets:                 | Not Applicable      |
| Operating Pressure (bar):        | 0.5                 |
| Valve/Cartridge Type:            | Not Applicable      |
| Flow Rates (L/min): 0.1 bar: N/A |                     |
| TMV2 Approved: No                | Approval No: N/A    |
| TMV3 Approved: No                | Approval No: N/A    |
| WRAS Approved: No                | Approval No: N/A    |
| Head Function:                   | Single              |
| Handset Function:                | Not Applicable      |
| Body Jet Info:                   | Not Applicable      |
| Pipe Size:                       | Not Applicable      |
| Pipe Centres:                    | N/A                 |
| Colour/Finish:                   | Chrome              |
| Hose Included:                   | Not Applicable      |
| No. of Outlets:                  | N/A                 |