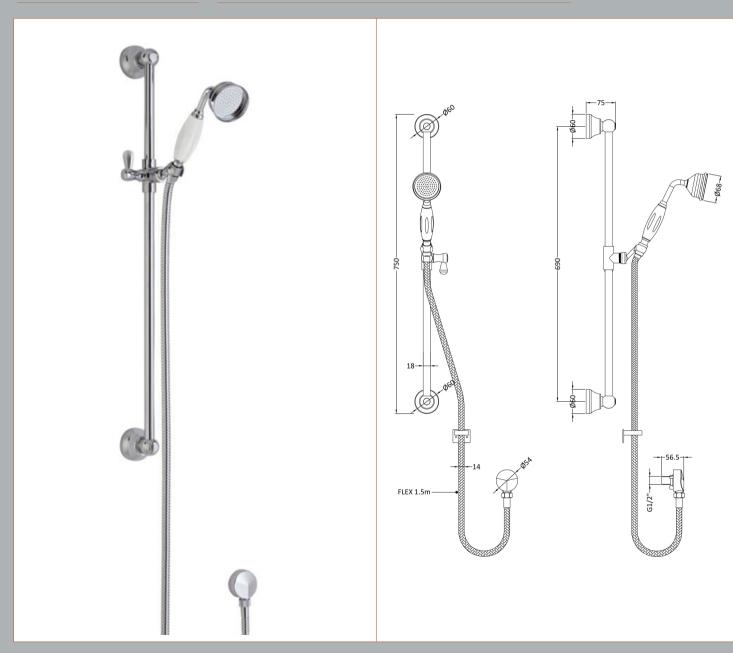

Sales Code: A3211 Description: Traditional Slider Rail Kit

| Product Dimensions               |                     |
|----------------------------------|---------------------|
| Length (mm):                     |                     |
| Width (mm):                      | 70                  |
| Height (mm):                     | 750                 |
| Depth (mm):                      | 150                 |
| Nett Weight (kg):                | 1.47                |
| Packaging Dimensions             |                     |
| Length (mm):                     | 785                 |
| Width (mm):                      | 125                 |
| Height (mm):                     |                     |
| Gross Weight (kg):               | 1.97                |
| Packaging Data                   |                     |
| Box Colour:                      | White Cardboard Box |
| Box Qty:                         | 1                   |
| Label Size:                      | 100 x 50            |
| Label Colour:                    | White Label         |
| Label Qty:                       | 2                   |
| Outer Box Dimensions (If A       |                     |
| Length (mm):                     | ppicubicy           |
| Width (mm):                      | 400                 |
| Height (mm):                     | 340                 |
| Depth (mm):                      | 800                 |
| Gross Weight (kg):               | 24                  |
| Barcode:                         | 5055146101079       |
| Product Details                  |                     |
| Country of Origin:               | China               |
| Fitting Instruction:             | No                  |
| Product Material:                | Brass/ABS           |
| Mount Type:                      | Wall, Surface       |
| Outlet Elbow Supplied:           | Yes                 |
| Easy Clean:                      | No                  |
| Head Included:                   | No                  |
| Handset Included:                | Yes                 |
| Body Jets Included:              | No                  |
| No of Body Jets:                 | Not Applicable      |
| Operating Pressure (bar):        | 0.1                 |
| Valve/Cartridge Type:            | Not Applicable      |
| Flow Rates (L/min): 0.1 bar: N/A |                     |
| TMV2 Approved: No                | Approval No: N/A    |
| TMV3 Approved: No                | Approval No: N/A    |
| WRAS Approved: No                | Approval No: N/A    |
| Head Function:                   | Not Applicable      |
| Handset Function:                | Single Setting      |
| Body Jet Info:                   | Not Applicable      |
| Pipe Size:                       | 15 mm (1/2" Bsp)    |
| Pipe Centres:                    | N/A                 |
| Colour/Finish:                   | Chrome              |
| Hose Included:                   | Yes                 |
|                                  |                     |