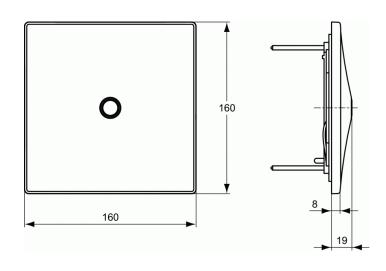

## **Built-in urinal sensor KIT 2**

Ceraplus built-in urinal sensor KIT2
With external electronics assembly only in connection with electronic boxes A3794NU
(battery operation), A3795NU (220V operation), A3796NU (multi-box for row urinals in connection with A3795NU)!
Suitable for urinals with rear inlet