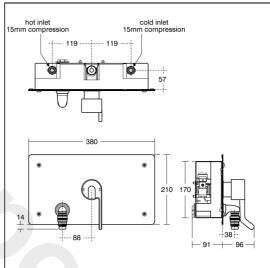

# Contour 21 Lever Thermostatic Shower Valve Mounted In Box

## **ILLUSTRATED**

A4314

Contour 21 lever operated sequential thermostatic shower mixing valve with mounting box, combined isolating and non-return valves with filters

## **ILLUSTRATED PRODUCT DETAILS**

Weights

**A4314** 6.20 KG

**Materials** 

A4314 Stainless Steel

Finishes

A4314

Stainless Steel finish (MY)

Flow rates

**A4314** 4.7 Litres per minute @ 3

bar pressure

#### **FINISH OPTIONS**



#### **Special Notes**

Supplied with A4129AA TMV3 approved shower valve. Minimum operating pressure 1 bar delivering 6 litres per minute.





## **ACCREDITATIONS**





## **FEATURES**