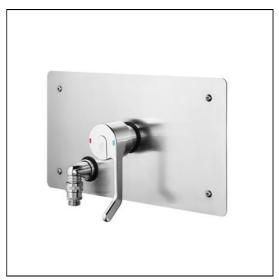

## **ILLUSTRATED**

A4314

Contour 21 lever operated sequential thermostatic shower mixing valve with mounting box, combined isolating and non-return valves with filters