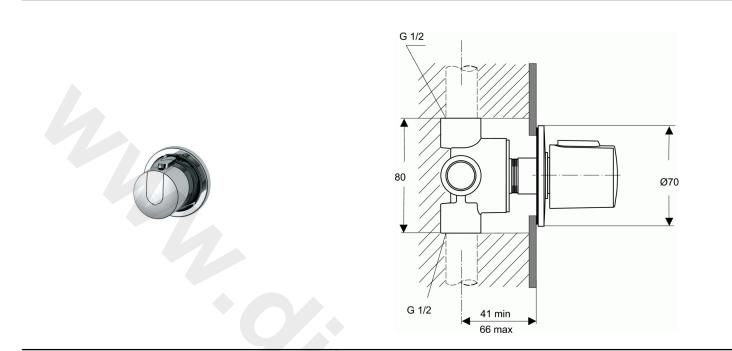

## Built-in valve diverter

On/Off valve KIT 2 version (visible part) Plastic escutcheon Plastic handle Comply with EN1111 To be used only in combination with : - A2391NU KIT 1 (internal part) G1/2"connection, 3/4 positions diverter, 3 outlets (See Section Built-in parts) - A2393NU KIT 1 (internal part) G1/2"connection, 2/3 positions diverter, 2 outlets (See Section Built-in parts)