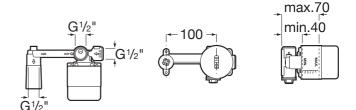

## Universal built-in body

TECHNICAL DRAWINGS

### FEATURES

Application: Basin

Installation type: Built-in

Type of cartridge: Ceramic Disc Water connection diameter: 1/2"