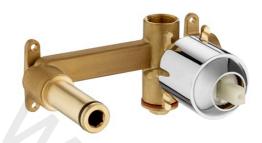

## Universal built-in body

TECHNICAL DRAWINGS

### FEATURES

Application: Basin

Installation type: Built-in

Type of cartridge: Ceramic Disc Water connection diameter: 1/2"

### COMPATIBLE WITH

Wall-mounted basin mixer. Required: RocaBox A525220603

5A353AC00

Wall-mounted basin mixer. Required RocaBox A525220603

5A356DC00

Concealed basin mixer

5A3L20C00

Wall-mounted basin mixer. Required: RocaBox A525220603