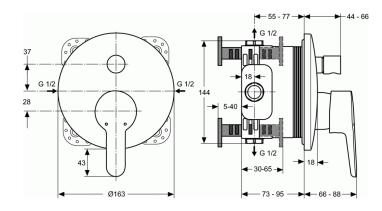

Necessary equipment: EASY-BOX universal built-in Kit 1 (A1000NU)

#### REQUIRED

EASY-BOX universal built-in KIT1