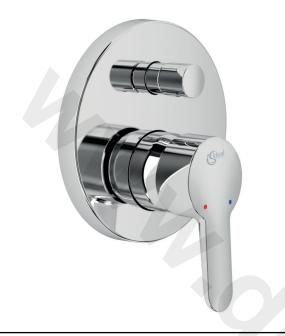

## Built-in bath & shower mixer

Kit 2 (external part) 47 mm IS cartridge with hot water limiter, with Click Without accessories Metal handle with red and blue indicator Plastic escutcheon Automatic diverter Comply with EN817 To be used only in combination with: A1000NU Kit 1 (internal part)