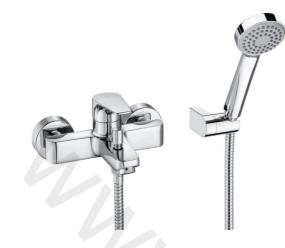

## ATLAS

Wall mounted bath-shower mixer

## FEATURES

Application: Bath, Shower Diverter: Automatic Faucet type: Single-lever Finish: Chrome Handle position: Top Installation type: Wall-mounted

## Atlas

This faucet collection, which stands out for its elegance and versatility, includes flow limiters to 5 litres per minute as well as the Cold Start technology that guarantee greater water and energy savings. Also, with the aim of providing more comfort, the shower mixer can be equipped with a clip-on shelf, allowing you to have your showering essentials close to hand.