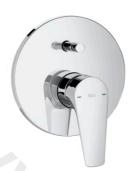

## FEATURES

Application: Bath, Shower

Diverter: Automatic

Faucet type: Single-lever

Finish: Chrome

Handle position: Lateral Installation type: Built-in

Type of cartridge: Ceramic Disc

EverShine

## Built-in bath-shower mixer

TECHNICAL DRAWINGS