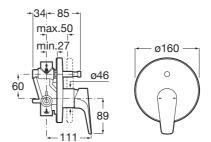

## FEATURES

Application: Bath, Shower

Diverter: Automatic

Faucet type: Single-lever

Finish: Chrome

Handle position: Lateral Installation type: Built-in

Type of cartridge: Ceramic Disc



EverShine

## ATLAS

## Built-in bath-shower mixer

TECHNICAL DRAWINGS





## **Atlas**

This faucet collection, which stands out for its elegance and versatility, includes flow limiters to 5 litres per minute as well as the Cold Start technology that guarantee greater water and energy savings. Also, with the aim of providing more comfort, the shower mixer can be equipped with a clip-on shelf, allowing you to have your showering essentials close to hand.





Installation manual