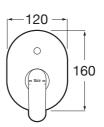

#### FEATURES

Application: Bath, Shower Diverter: Automatic

Faucet type: Single-lever

Finish: Chrome

Flow rate (I/min - 3 bar): 20 Installation type: Built-in

Water connection diameter: 1/2"



EverShine



SoftTurn®

## ALFA

# Built-in bath-shower mixer with automatic diverter and 2 outlets

# TECHNICAL DRAWINGS







# Alfa

Inspired by the shape of water, with an elegant, slanted design, the Alfa brassware collection is an ideal solution for any modern bathroom space. Discover a wide range of products with sustainable design features, including basin taps, bidet taps, built-in and wall-mounted bath-shower mixers.



## INSTALLATION AND USER MANUALS



Installation manual