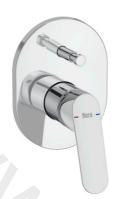

# Built-in bath-shower mixer with automatic diverter and 2 outlets

#### FEATURES

Application: Bath, Shower Diverter: Automatic

Faucet type: Single-lever

Finish: Chrome

Flow rate (I/min - 3 bar): 20 Installation type: Built-in

Water connection diameter: 1/2"

EverShine

SoftTurn®