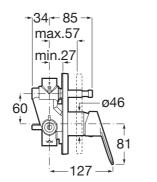

#### FEATURES

Application: Bath, Shower Diverter: Automatic

Faucet type: Single-lever

Finish: Chrome

Flow rate (I/min - 3 bar): 20 Installation type: Built-in

Water connection diameter: 1/2"



EverShine



SoftTurn®

## ALFA

# Built-in bath-shower mixer with automatic diverter and 2 outlets

# TECHNICAL DRAWINGS







# Alfa

Inspired by the shape of water, with an elegant, slanted design, the Alfa brassware collection is an ideal solution for any modern bathroom space. Discover a wide range of products with sustainable design features, including basin taps, bidet taps, built-in and wall-mounted bath-shower mixers.



## INSTALLATION AND USER MANUALS



Installation manual