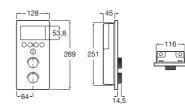

## Smart Shower panel

TECHNICAL DRAWINGS

FEATURES

Application: Shower Faucet type: Electronic technology Installation type: Built-in Operating voltage (V): 12 Power supply: Mains operated Temperature control: Thermostatic mixer Water and energy-saving