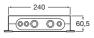

## Smart Shower panel

TECHNICAL DRAWINGS

FEATURES

Application: Shower Faucet type: Electronic technology Installation type: Built-in Operating voltage (V): 12 Power supply: Mains operated Temperature control: Thermostatic mixer Water and energy-saving