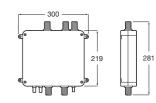

## Smart Shower panel

TECHNICAL DRAWINGS

FEATURES

Application: Shower Faucet type: Electronic technology Installation type: Built-in Operating voltage (V): 12 Power supply: Mains operated Temperature control: Thermostatic mixer Water and energy-saving