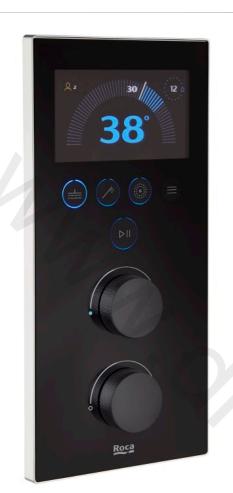

## Smart Shower panel

TECHNICAL DRAWINGS

FEATURES

Application: Shower Faucet type: Electronic technology Installation type: Built-in Operating voltage (V): 12 Power supply: Mains operated Temperature control: Thermostatic mixer Water and energy-saving

## **Smart Shower**

Imagine jumping out of bed, to find that the water in the bathroom is pre-heated for you at the perfect temperature. Imagine an intelligent control that allows you, with a simple gesture, to regulate temperature, modify the flow or pause it to lather up, and then resume at the touch of a button. Imagine having different customisable profiles so that you can configure the shower exactly to your liking. Imagine integrated cleaning programmes that eliminate bacteria and protect against staining from limescale and impurities. Stop imagining and make space for the new Roca Smart Shower.